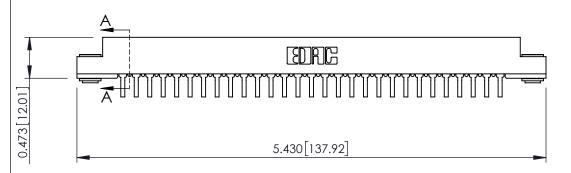

**Mounting Option** .116 (2.95) I.D. Floating Eyelets

**Contact Detail** 

90 Degree Bend (Code 422 and 440 Contacts)

.156 [3.96] Contact Spacing x .200 [5.08] Row Spacing

**SECTION A-A** 

.095 [2.41] Point of Contact (FROM BTM OF SLOT) Card Slot Accepts .054 [1.37] to .070 [1.78] Thick P.C. Board

307 Assembly