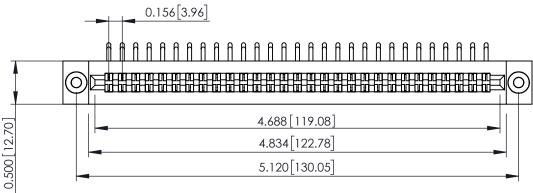

**Mounting Option** .116 (2.95) I.D. Floating Eyelets

**Contact Detail** 

90 Degree Bend (Code 422 and 440 Contacts)

.156 [3.96] Contact Spacing x .200 [5.08] Row Spacing

**SECTION A-A** 

.095 [2.41] Point of Contact (FROM BTM OF SLOT) Card Slot Accepts .054 [1.37] to .070 [1.78] Thick P.C. Board

307 Assembly