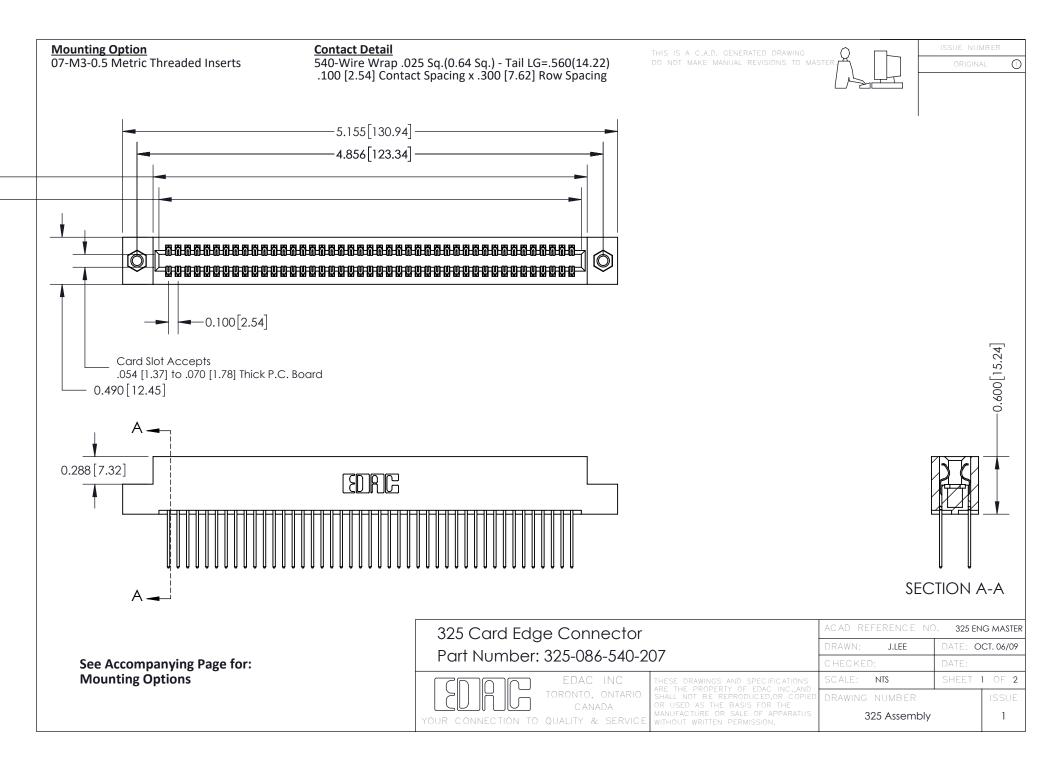

THIS IS A C.A.D. GENERATED DRAWING
DO NOT MAKE MANUAL REVISIONS TO MASTER.

ISSUE NUMBER

ORIGINAL

1

| 325 Card Edge Connector<br>Mounting Options |                                                                                                                                                                                                 | ACAD REFERENCE NO. 325 ENG MASTER |             |         |           |
|---------------------------------------------|-------------------------------------------------------------------------------------------------------------------------------------------------------------------------------------------------|-----------------------------------|-------------|---------|-----------|
|                                             |                                                                                                                                                                                                 | DRAWN:                            | J.LEE       | DATE: O | CT. 06/09 |
|                                             |                                                                                                                                                                                                 | CHECKED:                          |             | DATE:   |           |
| TORONTO, ONTARIO CANADA                     | THESE DRAWINGS AND SPECIFICATIONS ARE THE PROPERTY OF EDAC INC.,AND SHALL NOT BE REPRODUCED,OR COPIED OR USED AS THE BASIS FOR THE MANUFACTURE OR SALE OF APPARATUS WITHOUT WRITTEN PERMISSION. | SCALE:                            | NTS         | SHEET : | 2 OF 2    |
|                                             |                                                                                                                                                                                                 | DRAWING                           | NUMBER      |         | ISSUE     |
|                                             |                                                                                                                                                                                                 | 3                                 | 25 Assembly |         | 1         |