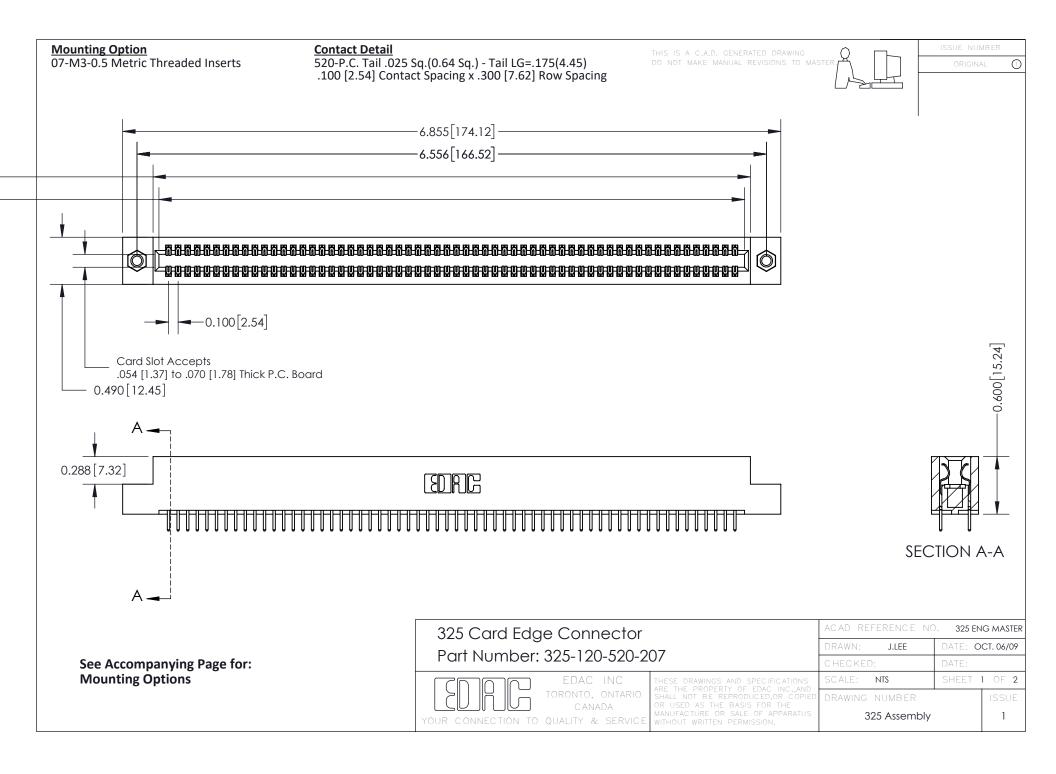

THIS IS A C.A.D. GENERATED DRAWING
DO NOT MAKE MANUAL REVISIONS TO MASTER.



ISSUE NUMBER

ORIGINAL

1



| 325 Card Edge Connector<br>Mounting Options |                                                                                                                                                                                                 | ACAD REFERENCE NO. 325 ENG MASTER |             |         |           |
|---------------------------------------------|-------------------------------------------------------------------------------------------------------------------------------------------------------------------------------------------------|-----------------------------------|-------------|---------|-----------|
|                                             |