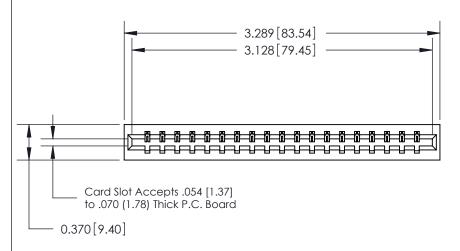

## **See Accompanying Page for:**

- **Bend Detail**
- **Mounting Options**
- **Features and Specifications**

333 Series Card Edge Connector Part Number: 333-019-540-101

|   | ACAD REFERENCE NO. 333 ENG MASTER |                  |  |
|---|-----------------------------------|------------------|--|
|   | DRAWN: J.LEE                      | DATE: OCT. 14/09 |  |
|   | CHECKED:                          | DATE:            |  |
|   | SCALE: NTS                        | SHEET 1 OF 4     |  |
| D | DRAWING NUMBER                    | ISSUE            |  |

## **Features**

- .156 (3.96) Contact Spacing x .200 (5.08) Row Spacing
- Accepts .062 (1.57) Nominal Thickness P.C. Board
- High Profile Insulator Body .600 (15.24)
- Contact Termination Options include P.C. Tail, Wire Hole, Wire Wrap, 90 Degree, & Extender Board Bends
- Single or Dual Row Configurations
- Variety of Mounting Options, Flush or Offset Lugs
- Accepts Between Contact and In-Contact Polarizing Keys

## **Specifications**

- Insulator Material: Thermoplastic Polyester, UL 94V-0, Colour: Green
- Contact Material: Copper, Nickel, Tin Alloy CA-725
- Contact Plating: Gold on the Mating Area, Tin on the Contact Tails, Nickel Underplate
- Current Rating: 3 Amperes Continuous
- Contact Resistance: 10 Milliohms Maximum
- Dielectric Withstanding Voltage: 1800 V AC rms at Sea Level Between Adjacent Contacts
- Insulation Resistance: 5000 Megohms Minimum
- Operating Temperature: -65 to +105 Degrees C
- Insertion Force: 16 oz (4.45 N) Maximum per Contact Pair when Tested with a .070 (1.78) Thick Gauge
- Withdrawal Force: 1 oz (0.28 N) Minimum per Contact Pair when Tested with a .054 (1.37) Thick Gauge