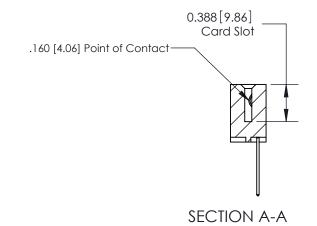

## **Features**

- .156 (3.96) Contact Spacing x .200 (5.08) Row Spacing
- Accepts .062 (1.57) Nominal Thickness P.C. Board
- High Profile Insulator Body .600 (15.24)
- Contact Termination Options include P.C. Tail, Wire Hole, Wire Wrap, 90 Degree, & Extender Board Bends
- Single or Dual Row Configurations
- Variety of Mounting Options, Flush or Offset Lugs
- Accepts Between Contact and In-Contact Polarizing Keys

## **Specifications**

- Insulator Material: Thermoplastic Polyester, UL 94V-0, Colour: Green
- Contact Material: Copper, Nickel, Tin Alloy CA-725
- Contact Plating: Gold on the Mating Area, Tin on the Contact Tails, Nickel Underplate
- Current Rating: 3 Amperes Continuous
- Contact Resistance: 10 Milliohms Maximum
- Dielectric Withstanding Voltage: 1800 V AC rms at Sea Level Between Adjacent Contacts
- Insulation Resistance: 5000 Megohms Minimum
- Operating Temperature: -65 to +105 Degrees C
- Insertion Force: 16 oz (4.45 N) Maximum per Contact Pair when Tested with a .070 (1.78) Thick Gauge
- Withdrawal Force: 1 oz (0.28 N) Minimum per Contact Pair when Tested with a .054 (1.37) Thick Gauge