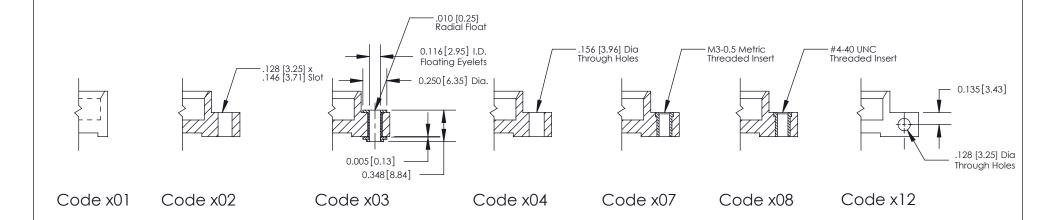

THIS IS A C.A.D. GENERATED DRAWING
DO NOT MAKE MANUAL REVISIONS TO MASTER

1220F NOWRE

DRIGINAL

1

|  | 333 Series Card Edge Connector                                                                                      |         |         | ACAD REFERENCE NO. 333 ENG MASTER |           |        |  |
|--|---------------------------------------------------------------------------------------------------------------------|---------|---------|-----------------------------------|-----------|--------|--|
|  |                                                                                                                     | DRAWN:  | J.LEE   | DATE: O                           | CT. 14/09 |        |  |
|  | Mourning Ophons                                                                                                     |         | CHECKED | ):                                | DATE:     |        |  |
|  | EDAC INC THESE DRAWINGS AND SPECIFICATIONS                                                                          |         | SCALE:  | NTS                               | SHEET ;   | 3 OF 4 |  |
|  | TORONTO, ONTARIO ARE THE PROPERTY OF EDAC INC., AND SHALL NOT BE REPRODUCED, OR COPIED OR USED AS THE RASIS FOR THE | DRAWING | NUMBER  |                                   | ISSUE     |        |  |
|  | JR CONNECTION TO QUALITY & SERVICE WITHOUT WRITTEN PERMISSION.                                                      |         | 3       | 33 Assembly                       |           | 1      |  |