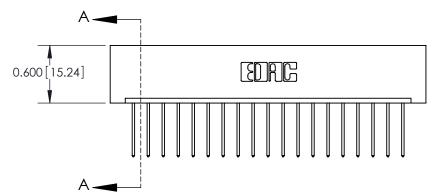

## **Features**

- .156 (3.96) Contact Spacing x .200 (5.08) Row Spacing
- Accepts .062 (1.57) Nominal Thickness P.C. Board
- High Profile Insulator Body .600 (15.24)
- Contact Termination Options include P.C. Tail, Wire Hole, Wire Wrap, 90 Degree, & Extender Board Bends
- Single or Dual Row Configurations
- Variety of Mounting Options, Flush or Offset Lugs
- Accepts Between Contact and In-Contact Polarizing Keys