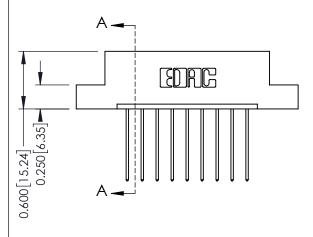

**Mounting Option** 

08-#4-40 Unified Threaded Inserts

**Contact Detail** 

541-Wire Wrap .025 Sq.(0.64 Sq.) - Tail LG=.750(19.05) .156 [3.96] Contact Spacing x .200 [5.08] Row Spacing

THIS IS A C.A.D. GENERATED DRAWING DO NOT MAKE MANUAL REVISIONS TO MASTER.