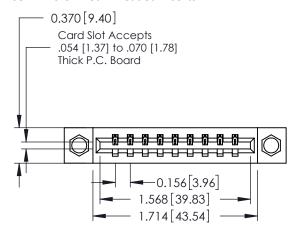

**Mounting Option** 

08-#4-40 Unified Threaded Inserts

**Contact Detail** 

541-Wire Wrap .025 Sq.(0.64 Sq.) - Tail LG=.750(19.05) .156 [3.96] Contact Spacing x .200 [5.08] Row Spacing

THIS IS A C.A.D. GENERATED DRAWING DO NOT MAKE MANUAL REVISIONS TO MASTER.