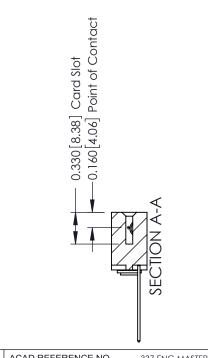

## **Mounting Option** 03-.116 (2.95) I.D. Floating Eyelets - 0.370[9.40] Card Slot Accepts .054 [1.37] to .070 [1.78] Thick P.C. Board -0.156[3.96]

1.724 [43.79] 1.870 [47.50] **Contact Detail** 

541-Wire Wrap .025 Sq.(0.64 Sq.) - Tail LG=.750(19.05) .156 [3.96] Contact Spacing x .200 [5.08] Row Spacing

| ACAD REFERENCE NO. | 337 ENG MASTER   |  |  |
|--------------------|------------------|--|--|
| DRAWN: J.LEE       | DATE: OCT. 06/09 |  |  |
| CHECKED:           | DATE:            |  |  |
| SCALE: NTS         | SHEET 1 OF 3     |  |  |
| DRAWING NUMBER     | ISSUE            |  |  |
| 337 Assembly       | 1                |  |  |