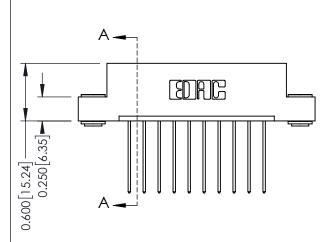

## **Mounting Option** 03-.116 (2.95) I.D. Floating Eyelets - 0.370[9.40] Card Slot Accepts .054 [1.37] to .070 [1.78] Thick P.C. Board -0.156[3.96]

1.724 [43.79] 1.870 [47.50] **Contact Detail** 

541-Wire Wrap .025 Sq.(0.64 Sq.) - Tail LG=.750(19.05) .156 [3.96] Contact Spacing x .200 [5.08] Row Spacing

THIS IS A C.A.D. GENERATED DRAWING DO NOT MAKE MANUAL REVISIONS TO MASTER.

ISSUE NUMBER

ORIGINAL

1

**See Accompanying Pages for:** 

- **Contact Bend Details**
- **Mounting Options**

| 337 / 387 Series Card Edge Connector |
|--------------------------------------|
| Part Number: 337-010-541-103         |

| ACAD REFERENCE NO. | 337 ENG MASTER   |  |  |
|--------------------|------------------|--|--|
| DRAWN: J.LEE       | DATE: OCT. 06/09 |  |  |
| CHECKED:           | DATE:            |  |  |
| SCALE: NTS         | SHEET 1 OF 3     |  |  |
| DRAWING NUMBER     | ISSUE            |  |  |
| 337 Assembly       | 1                |  |  |