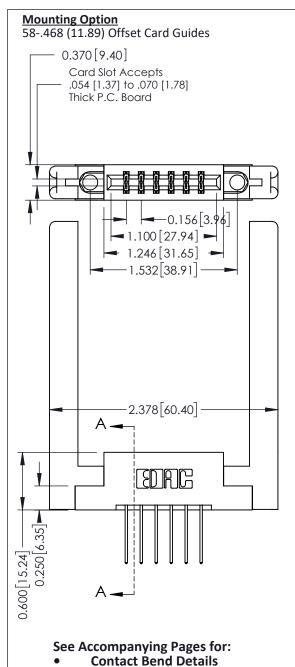

**Mounting Options** 

**Contact Detail** 

540-Wire Wrap .025 Sq.(0.64 Sq.) - Tail LG=.560(14.22) .156 [3.96] Contact Spacing x .200 [5.08] Row Spacing

THIS IS A C.A.D. GENERATED DRAWING DO NOT MAKE MANUAL REVISIONS TO MASTER.