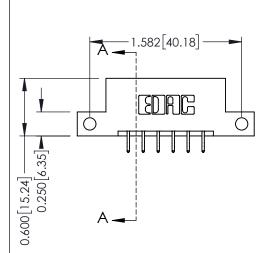

## **Mounting Option**

12-.128 (3.25) Dia. Side Mounting Holes



## **Contact Detail**

556-Extender Board Bend (Code 520 Contacts) .156 [3.96] Contact Spacing x .200 [5.08] Row Spacing THIS IS A C.A.D. GENERATED DRAWING DO NOT MAKE MANUAL REVISIONS TO MASTER.



ISSUE NUMBER

ORIGINAL

1





## **See Accompanying Pages for:**

- **Contact Bend Details**
- **Mounting Options**

| 337 / 387 Series Card Edge Connector |
|--------------------------------------|
| Part Number: 337-012-556-212         |



**EDAC INC** TORONTO, ONTARIO CANADA

THESE DRAWINGS AND SPECIFICATIONS ARE THE PROPERTY OF EDAC INC., AND SHALL NOT BE REPRODUCED, OR COPIED OR USED AS THE BASIS FOR THE MANUFACTURE OR SALE OF APPARATUS WITHOUT WRITTEN PERMISSION.

| ACAD REFERENCE NO. | 337 ENG MASTER   |  |  |
|--------------------|------------------|--|--|
| DRAWN: J.LEE       | DATE: OCT. 06/09 |  |  |
| CHECKED:           | DATE:            |  |  |
| SCALE: NTS         | SHEET 1 OF 3     |  |  |
| DRAWING NUMBER     | ISSUE            |  |  |
| 337 Assembly       | 1                |  |  |



ISSUE NUMBER