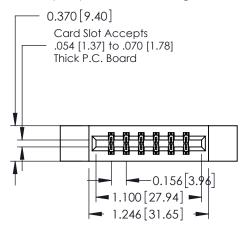

## **See Accompanying Pages for:**

- **Contact Bend Details**
- **Mounting Options**

| 337 / 387 Series Card Edge Connector |
|--------------------------------------|
| Part Number: 337-012-556-212         |