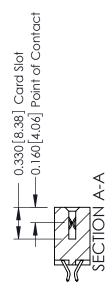

## **See Accompanying Pages for:**

- **Contact Bend Details**
- **Mounting Options**

| 337 / 387 Series Card Edge Connector |
|--------------------------------------|
| Part Number: 337-012-556-212         |