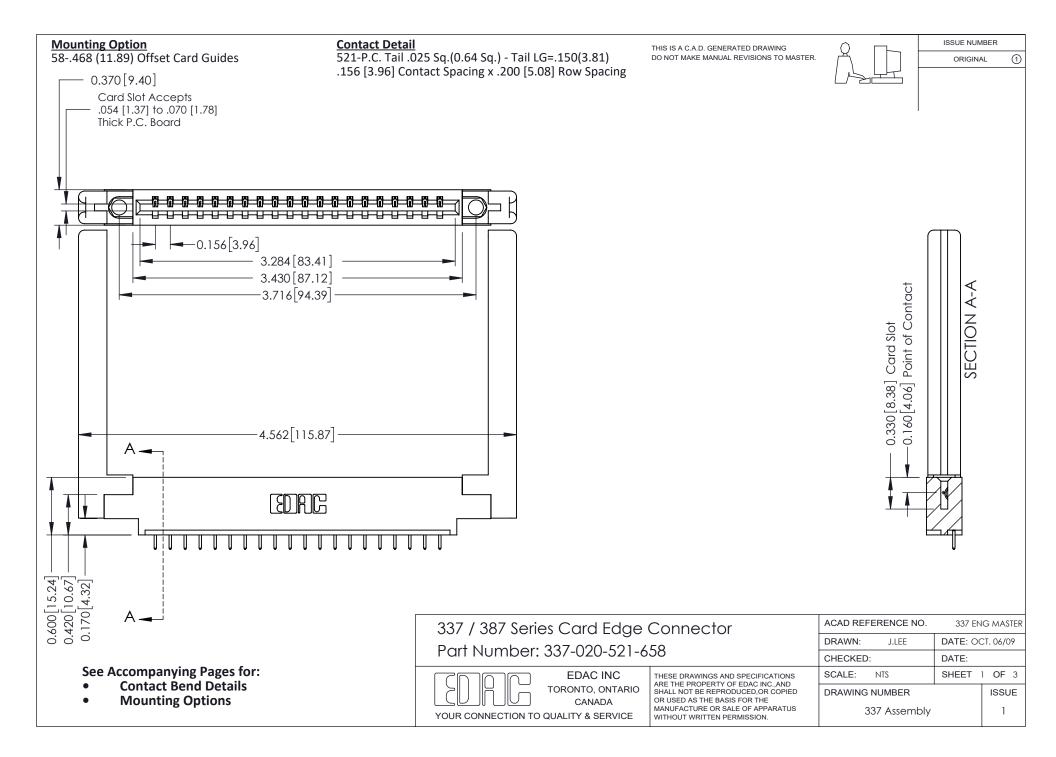

ISSUE NUMBER

ORIGINAL

1

| 337 / 387 Series Card Edge Connector<br>Contact Bend Detail           |                                                                                                                                                                                                  | ACAD REFERENCE NO. 337 E |                  | G MASTER      |
|-----------------------------------------------------------------------|--------------------------------------------------------------------------------------------------------------------------------------------------------------------------------------------------|--------------------------|------------------|---------------|
|                                                                       |                                                                                                                                                                                                  | DRAWN: J.LEE             | DATE: OCT. 06/09 |               |
|                                                                       |                                                                                                                                                                                                  | CHECKED: DATE:           |                  |               |
| EDAC INC TORONTO, ONTARIO CANADA YOUR CONNECTION TO QUALITY & SERVICE | THESE DRAWINGS AND SPECIFICATIONS ARE THE PROPERTY OF EDAC INC.,AND SHALL NOT BE REPRODUCED, OR COPIED OR USED AS THE BASIS FOR THE MANUFACTURE OR SALE OF APPARATUS WITHOUT WRITTEN PERMISSION. | SCALE: NTS               | SHEET            | 2 <b>OF</b> 3 |
|                                                                       |                                                                                                                                                                                                  | DRAWING NUMBER           |                  | ISSUE         |
|                                                                       |                                                                                                                                                                                                  | 337 Assembly             |                  | 1             |