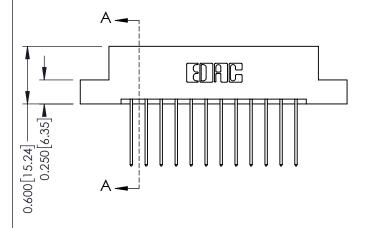

0.160 [4.06] Point of Contact Card Slot

0.330 [8.38]

ISSUE NUMBER

ORIGINAL

1

| 337 / 387 Series Card Edge Connector<br>Contact Bend Detail                                                            |                                                                                                  | ACAD REFERENCE NO. | 337 ENG MASTER   |               |
|------------------------------------------------------------------------------------------------------------------------|--------------------------------------------------------------------------------------------------|--------------------|------------------|---------------|
|                                                                                                                        |                                                                                                  | DRAWN: J.LEE       | DATE: OCT. 06/09 |               |
|                                                                                                                        |                                                                                                  | CHECKED:           | DATE:            |               |
| TORONTO, ONTARIO  CANADA  ARE THE PROPERTY OF EDAC INC. AS SHALL NOT BE REPRODUCED, OR COPOR USED AS THE BASIS FOR THE | THESE DRAWINGS AND SPECIFICATIONS                                                                | SCALE: NTS         | SHEET            | 2 <b>OF</b> 3 |
|                                                                                                                        | SHALL NOT BE REPRODUCED, OR COPIED OR USED AS THE BASIS FOR THE MANUFACTURE OR SALE OF APPARATUS | DRAWING NUMBER     |                  | ISSUE         |
|                                                                                                                        |                                                                                                  | 337 Assembly       |                  | 1             |