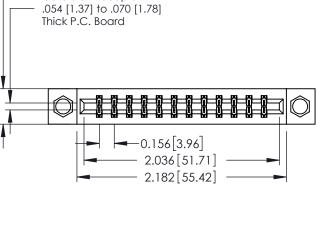

## **Mounting Option** 07-M3-0.5 Metric Threaded Inserts - 0.370[9.40] Card Slot Accepts .054 [1.37] to .070 [1.78] Thick P.C. Board

**Contact Detail** 

542-Wire Wrap .025 Sq.(0.64 Sq.) - Tail LG=.645(16.38) .156 [3.96] Contact Spacing x .200 [5.08] Row Spacing

THIS IS A C.A.D. GENERATED DRAWING DO NOT MAKE MANUAL REVISIONS TO MASTER.

ISSUE NUMBER

ORIGINAL

1

**See Accompanying Pages for:** 

- **Contact Bend Details**
- **Mounting Options**

| 337 / 387 Series Card Edge Connector |
|--------------------------------------|
| Part Number: 337-024-542-207         |