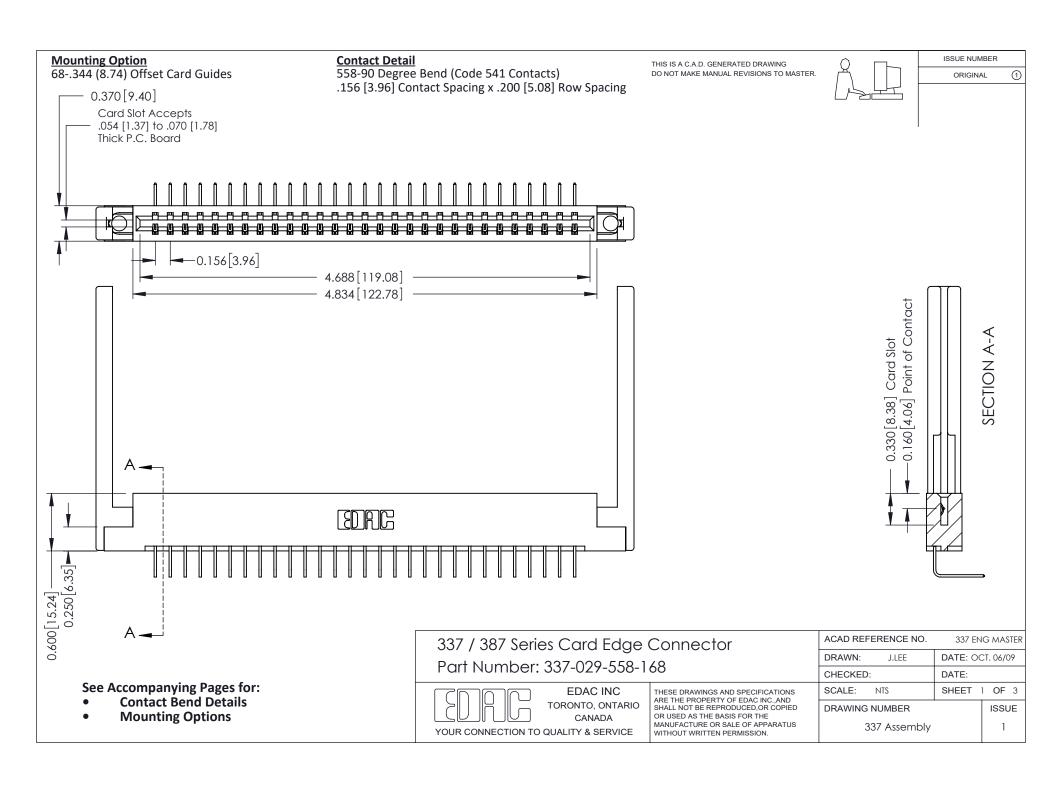

ISSUE NUMBER

ORIGINAL

1



| 337 / 387 Series Card Edge Connector<br>Contact Bend Detail           |                                                                                                                                                                                                  | ACAD REFERENCE NO. 337 E |                  | G MASTER      |
|-----------------------------------------------------------------------|--------------------------------------------------------------------------------------------------------------------------------------------------------------------------------------------------|--------------------------|------------------|---------------|
|                                                                       |