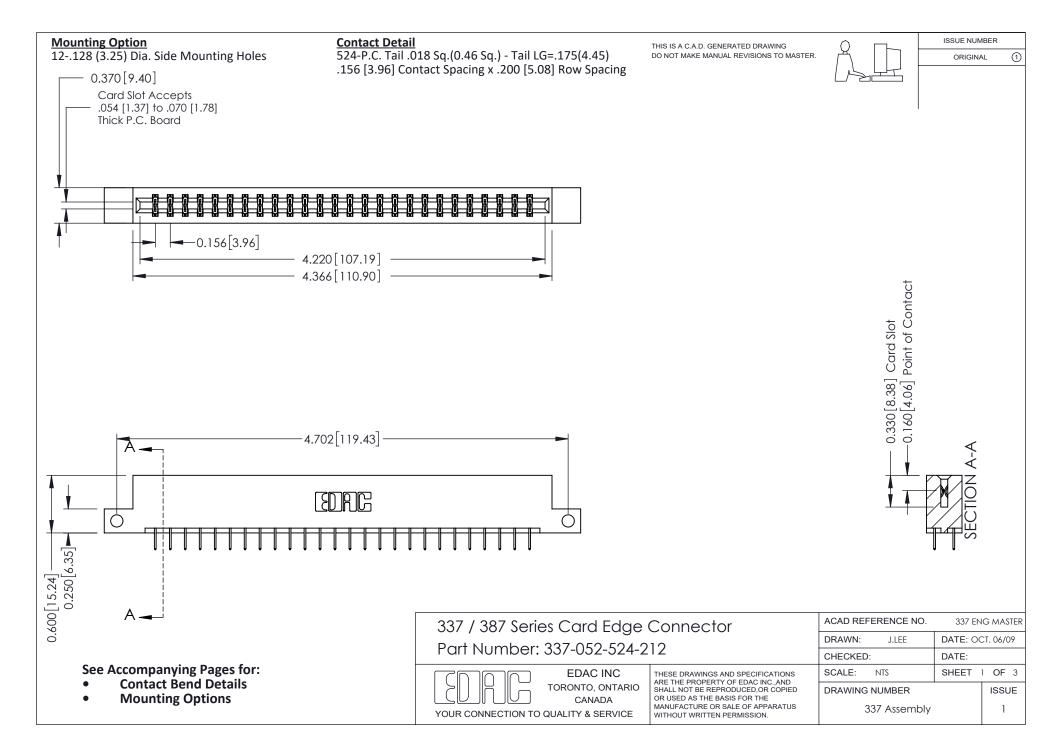

ISSUE NUMBER

ORIGINAL

1

| 337 / 387 Series Card Edge Connector<br>Contact Bend Detail           |                                                                                                                                                                                                  | ACAD REFERENCE NO. 337 E |                  | G MASTER      |
|-----------------------------------------------------------------------|--------------------------------------------------------------------------------------------------------------------------------------------------------------------------------------------------|--------------------------|------------------|---------------|
|                                                                       |                                                                                                                                                                                                  | DRAWN: J.LEE             | DATE: OCT. 06/09 |               |
|                                                                       |                                                                                                                                                                                                  | CHECKED: DATE:           |                  |               |
| EDAC INC TORONTO, ONTARIO CANADA YOUR CONNECTION TO QUALITY & SERVICE | THESE DRAWINGS AND SPECIFICATIONS ARE THE PROPERTY OF EDAC INC.,AND SHALL NOT BE REPRODUCED, OR COPIED OR USED AS THE BASIS FOR THE MANUFACTURE OR SALE OF APPARATUS WITHOUT WRITTEN PERMISSION. | SCALE: NTS               | SHEET            | 2 <b>OF</b> 3 |
|                                                                       |                                                                                                                                                                                                  | DRAWING NUMBER           |                  | ISSUE         |
|                                                                       |                                                                                                                                                                                                  | 337 Assembly             |                  | 1             |