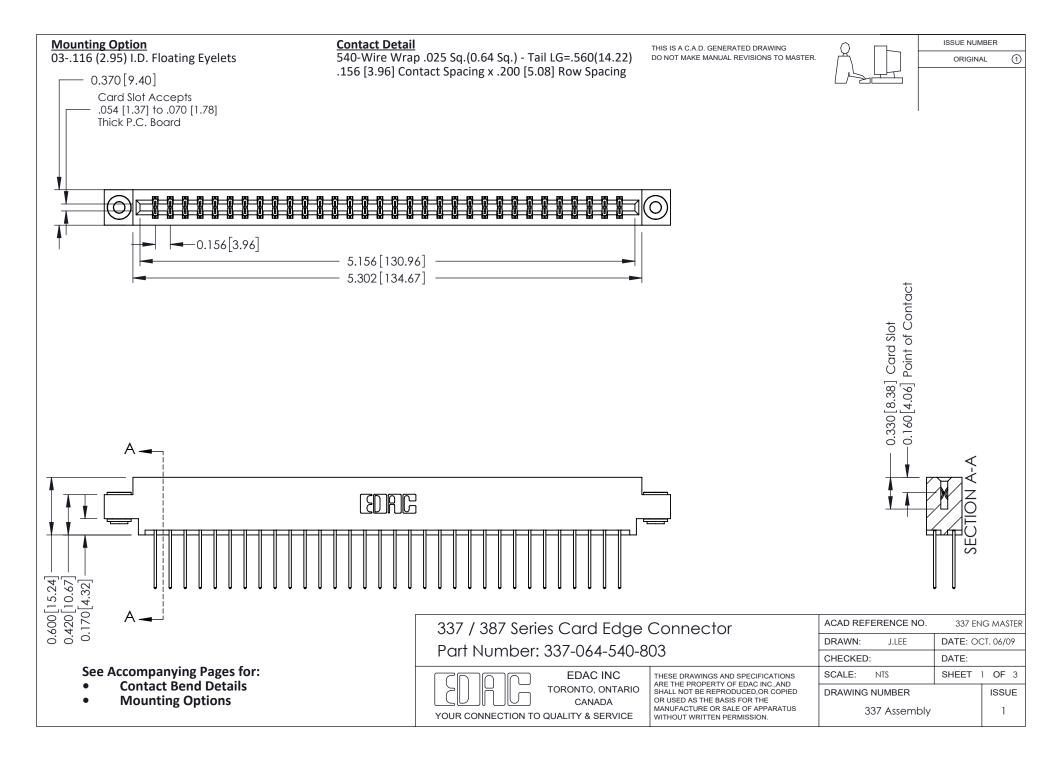

ISSUE NUMBER

ORIGINAL

1



| 337 / 387 Series Card Edge Connector<br>Contact Bend Detail           |                                                                                                                                                                                                  | ACAD REFERENCE NO. 337 E |                  | G MASTER      |
|-----------------------------------------------------------------------|--------------------------------------------------------------------------------------------------------------------------------------------------------------------------------------------------|--------------------------|------------------|---------------|
|                                                                       |