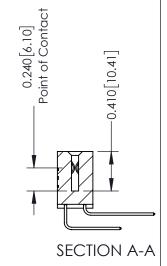

## **Contact Detail**

559-90 Degree Bend (Code 541 Contacts) .100 [2.54] Contact Spacing x .200 [5.08] Row Spacing

| 342 / 392 Card Edge Connector<br>Part Number: 342-012-559-202 |                                                                                                                                                               | ACAD REFERENCE NO. 342 ENG MASTER |              |         |           |  |
|---------------------------------------------------------------|---------------------------------------------------------------------------------------------------------------------------------------------------------------|-----------------------------------|--------------|---------|-----------|--|
|                                                               |                                                                                                                                                               | DRAWN:                            | J.LEE        | DATE: O | CT. 06/09 |  |
|                                                               |                                                                                                                                                               | CHECKE                            | D:           | DATE:   |           |  |
| EDAC INC                                                      | THESE DRAWINGS AND SPECIFICATIONS                                                                                                                             | SCALE:                            | NTS          | SHEET   | 1 OF 3    |  |
| I                                                             | ARE THE PROPERTY OF EDAC INC.,AND SHALL NOT BE REPRODUCED,OR COPIED OR USED AS THE BASIS FOR THE MANUFACTURE OR SALE OF APPARATUS WITHOUT WRITTEN PERMISSION. | DRAWING                           | NUMBER       |         | ISSUE     |  |
|                                                               |                                                                                                                                                               | 3                                 | 342 Assembly |         | 1         |  |