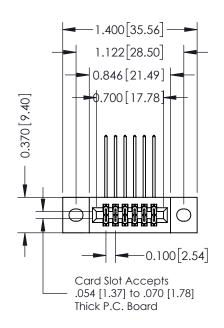

## **Contact Detail**

559-90 Degree Bend (Code 541 Contacts) .100 [2.54] Contact Spacing x .200 [5.08] Row Spacing

| 342 / 392 Card Edge Connector<br>Part Number: 342-012-559-202 |                                                                                                                                                               | ACAD REFERENCE NO. 342 ENG MASTER |              |         |           |  |
|---------------------------------------------------------------|---------------------------------------------------------------------------------------------------------------------------------------------------------------|-----------------------------------|--------------|---------|-----------|--|
|                                                               |                                                                                                                                                               | DRAWN:                            | J.LEE        | DATE: O | CT. 06/09 |  |
|                                                               |                                                                                                                                                               | CHECKE                            | D:           | DATE:   |           |  |
| EDAC INC                                                      | THESE DRAWINGS AND SPECIFICATIONS                                                                                                                             | SCALE:                            | NTS          | SHEET   | 1 OF 3    |  |
| I                                                             | ARE THE PROPERTY OF EDAC INC.,AND SHALL NOT BE REPRODUCED,OR COPIED OR USED AS THE BASIS FOR THE MANUFACTURE OR SALE OF APPARATUS WITHOUT WRITTEN PERMISSION. | DRAWING                           | NUMBER       |         | ISSUE     |  |
|                                                               |                                                                                                                                                               | 3                                 | 342 Assembly |         | 1         |  |