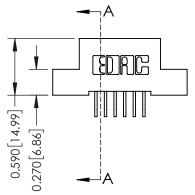

## **Contact Detail**

559-90 Degree Bend (Code 541 Contacts) .100 [2.54] Contact Spacing x .200 [5.08] Row Spacing

| 342 / 392 Card Edge Connector<br>Part Number: 342-012-559-202 |                                                                                                                                                               | ACAD REFERENCE NO. 342 ENG MASTER |              |         |           |  |
|---------------------------------------------------------------|---------------------------------------------------------------------------------------------------------------------------------------------------------------|-----------------------------------|--------------|---------|-----------|--|
|                                                               |                                                                                                                                                               | DRAWN:                            | J.LEE        | DATE: O | CT. 06/09 |  |
|                                                               |                                                                                                                                                               | CHECKE                            | D:           | DATE:   |           |  |
| EDAC INC                                                      | THESE DRAWINGS AND SPECIFICATIONS                                                                                                                             | SCALE:                            | NTS          | SHEET   | 1 OF 3    |  |
| I                                                             | ARE THE PROPERTY OF EDAC INC.,AND SHALL NOT BE REPRODUCED,OR COPIED OR USED AS THE BASIS FOR THE MANUFACTURE OR SALE OF APPARATUS WITHOUT WRITTEN PERMISSION. | DRAWING                           | NUMBER       |         | ISSUE     |  |
|                                                               |                                                                                                                                                               | 3                                 | 342 Assembly |         | 1         |  |