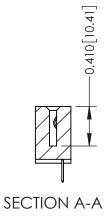

342 Assembly

THIS IS A C.A.D. GENERATED DRAWING DO NOT MAKE MANUAL REVISIONS TO MASTER. ISSUE NUMBER

ORIGINAL

1

| 342 / 392 Series Card Edge Connector<br>Contact Bend Detail |                                                                                                                                   | ACAD REFERENCE NO. 342 ENG MASTER |             |          |          |
|-------------------------------------------------------------|-----------------------------------------------------------------------------------------------------------------------------------|-----------------------------------|-------------|----------|----------|
|                                                             |                                                                                                                                   | DRAWN:                            | J.LEE       | DATE: OC | T. 06/09 |
|                                                             |                                                                                                                                   | CHECKED:                          |             | DATE:    |          |
| EDAC INC                                                    | ARE THE PROPERTY OF EDAC INC.,AND SHALL NOT BE REPRODUCED,OR COPIED OR USED AS THE BASIS FOR THE MANUFACTURE OR SALE OF APPARATUS | SCALE:                            | NTS         | SHEET :  | 2 OF 3   |
| TORONTO, ONTARIO                                            |                                                                                                                                   | DRAWING                           | NUMBER      |          | ISSUE    |
| YOUR CONNECTION TO QUALITY & SERVICE                        |                                                                                                                                   | 3                                 | 42 Assembly |          | 1        |

THIS IS A C.A.D. GENERATED DRAWING DO NOT MAKE MANUAL REVISIONS TO MASTER

ISSUE NUMBER

ORIGINAL

1

| 342 / 392 Card Edge Connector<br>Mounting Options |                                                                                                                                    | ACAD REFERENCE NO. 342 ENG MASTER |                         |        |  |  |
|---------------------------------------------------|------------------------------------------------------------------------------------------------------------------------------------|-----------------------------------|-------------------------|--------|--|--|
|                                                   |                                                                                                                                    | DRAWN: J.LEE                      | DATE: <b>OCT. 06/09</b> |        |  |  |
|                                                   |                                                                                                                                    | CHECKED:                          | DATE:                   |        |  |  |
| EDAC INC                                          | THESE DRAWINGS AND SPECIFICATIONS ARE THE PROPERTY OF EDAC INC.,AND SHALL NOT BE REPRODUCED,OR COPIED OR USED AS THE BASIS FOR THE | SCALE: NTS                        | SHEET :                 | 3 OF 3 |  |  |
| TORONTO, ONTARIO                                  |                                                                                                                                    | DRAWING NUMBER                    | •                       | ISSUE  |  |  |
| YOUR CONNECTION TO QUALITY & SERVICE              | MANUFACTURE OR SALE OF APPARATUS                                                                                                   | 342 Assembly                      |                         | 1      |  |  |