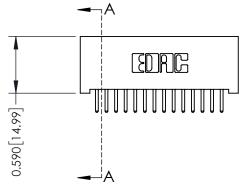

342 Assembly

THIS IS A C.A.D. GENERATED DRAWING DO NOT MAKE MANUAL REVISIONS TO MASTER. ISSUE NUMBER

ORIGINAL

1

| 342 / 392 Series Card Edge Connector<br>Contact Bend Detail |                                                                                                                                   | ACAD REFERENCE NO. 342 ENG MASTER |             |          |          |
|-------------------------------------------------------------|-----------------------------------------------------------------------------------------------------------------------------------|-----------------------------------|-------------|----------|----------|
|                                                             |                                                                                                                                   | DRAWN:                            | J.LEE       | DATE: OC | T. 06/09 |
|                                                             |                                                                                                                                   | CHECKED:                          |             | DATE:    |          |
| EDAC INC                                                    | ARE THE PROPERTY OF EDAC INC.,AND SHALL NOT BE REPRODUCED,OR COPIED OR USED AS THE BASIS FOR THE MANUFACTURE OR SALE OF APPARATUS | SCALE:                            | NTS         | SHEET :  | 2 OF 3   |
| TORONTO, ONTARIO                                            |                                                                                                                                   | DRAWING                           | NUMBER      |          | ISSUE    |
| YOUR CONNECTION TO QUALITY & SERVICE                        |                                                                                                                                   | 3                                 | 42 Assembly |          | 1        |

THIS IS A C.A.D. GENERATED DRAWING DO NOT MAKE MANUAL REVISIONS TO MASTER

ISSUE NUMBER

ORIGINAL

1

| 342 / 392 Card Edge Connector<br>Mounting Options |                                                                                                                                    | ACAD REFERENCE NO. 342 ENG MASTER |                         |        |  |  |
|---------------------------------------------------|------------------------------------------------------------------------------------------------------------------------------------|-----------------------------------|-------------------------|--------|--|--|
|                                                   |                                                                                                                                    | DRAWN: J.LEE                      | DATE: <b>OCT. 06/09</b> |        |  |  |
|                                                   |                                                                                                                                    | CHECKED:                          | DATE:                   |        |  |  |
| EDAC INC                                          | THESE DRAWINGS AND SPECIFICATIONS ARE THE PROPERTY OF EDAC INC.,AND SHALL NOT BE REPRODUCED,OR COPIED OR USED AS THE BASIS FOR THE | SCALE: NTS                        | SHEET :                 | 3 OF 3 |  |  |
| TORONTO, ONTARIO                                  |                                                                                                                                    | DRAWING NUMBER                    | •                       | ISSUE  |  |  |
| YOUR CONNECTION TO QUALITY & SERVICE              | MANUFACTURE OR SALE OF APPARATUS                                                                                                   | 342 Assembly                      |                         | 1      |  |  |