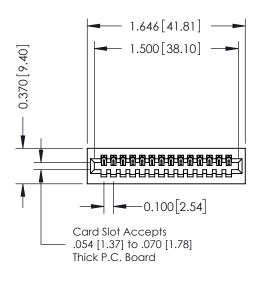

**Mounting Option** 01-No Mounting Lugs **Contact Detail** 

520-P.C. Tail .030x.018(0.76x0.46) - Tail LG=.185(4.70) .100 [2.54] Contact Spacing x .200 [5.08] Row Spacing

1

**See Accompanying Pages for:** 

- **Contact Bend Details**
- **Mounting Options**

| 342 / 392 Card Edge Connector |
|-------------------------------|
| Part Number: 342-014-520-101  |

342 ENG MASTER J.LEE DATE: OCT. 06/09 SHEET 1 OF 3 NTS

342 Assembly

THIS IS A C.A.D. GENERATED DRAWING DO NOT MAKE MANUAL REVISIONS TO MASTER. ISSUE NUMBER

ORIGINAL

1

| 342 / 392 Series Card Edge Connector<br>Contact Bend Detail |                                                                                                                                   | ACAD REFERENCE NO. 342 ENG MASTER |             |          |          |
|-------------------------------------------------------------|-----------------------------------------------------------------------------------------------------------------------------------|-----------------------------------|-------------|----------|----------|
|                                                             |                                                                                                                                   | DRAWN:                            | J.LEE       | DATE: OC | T. 06/09 |
|                                                             |                                                                                                                                   | CHECKED:                          |             | DATE:    |          |
| EDAC INC                                                    | ARE THE PROPERTY OF EDAC INC.,AND SHALL NOT BE REPRODUCED,OR COPIED OR USED AS THE BASIS FOR THE MANUFACTURE OR SALE OF APPARATUS | SCALE:                            | NTS         | SHEET :  | 2 OF 3   |
| TORONTO, ONTARIO                                            |                                                                                                                                   | DRAWING                           | NUMBER      |          | ISSUE    |
| YOUR CONNECTION TO QUALITY & SERVICE                        |                                                                                                                                   | 3                                 | 42 Assembly |          | 1        |