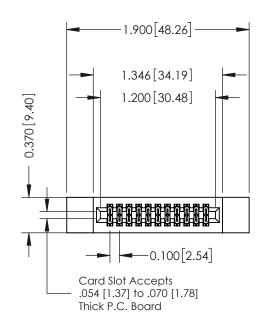

## **Contact Detail**

555-Extender Board Bend (Code 500 Contacts) .100 [2.54] Contact Spacing x .200 [5.08] Row Spacing THIS IS A C.A.D. GENERATED DRAWING

ISSUE NUMBER

ORIGINAL

| 342 / 392 Card Edge Connector<br>Part Number: 342-022-555-212 |                                                                                                                                                                                                 | ACAD REFERENCE NO. 342 ENG MASTER |             |         |           |  |
|---------------------------------------------------------------|-------------------------------------------------------------------------------------------------------------------------------------------------------------------------------------------------|-----------------------------------|-------------|---------|-----------|--|
|                                                               |                                                                                                                                                                                                 | DRAWN:                            | J.LEE       | DATE: O | CT. 06/09 |  |
|                                                               |                                                                                                                                                                                                 | CHECKED:                          |             | DATE:   |           |  |
| I   SII   III                                                 | THESE DRAWINGS AND SPECIFICATIONS ARE THE PROPERTY OF EDAC INC.,AND SHALL NOT BE REPRODUCED,OR COPIED OR USED AS THE BASIS FOR THE MANUFACTURE OR SALE OF APPARATUS WITHOUT WRITTEN PERMISSION. | SCALE:                            | NTS         | SHEET   | 1 OF 3    |  |
|                                                               |                                                                                                                                                                                                 | DRAWING                           | NUMBER      |         | ISSUE     |  |
| YOUR CONNECTION TO QUALITY & SERVICE                          |                                                                                                                                                                                                 | 3                                 | 42 Assembly |         | 1         |  |