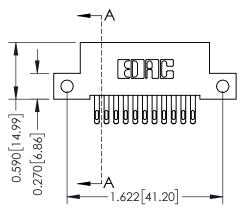

## **Contact Detail**

555-Extender Board Bend (Code 500 Contacts) .100 [2.54] Contact Spacing x .200 [5.08] Row Spacing THIS IS A C.A.D. GENERATED DRAWING

ISSUE NUMBER

ORIGINAL

| 342 / 392 Card Edge Connector<br>Part Number: 342-022-555-212 |                                                                                                                                                                                                 | ACAD REFERENCE NO. 342 ENG MASTER |             |         |           |  |
|---------------------------------------------------------------|-------------------------------------------------------------------------------------------------------------------------------------------------------------------------------------------------|-----------------------------------|-------------|---------|-----------|--|
|                                                               |                                                                                                                                                                                                 | DRAWN:                            | J.LEE       | DATE: O | CT. 06/09 |  |
|                                                               |                                                                                                                                                                                                 | CHECKED:                          |             | DATE:   |           |  |
| I   SII   III                                                 | THESE DRAWINGS AND SPECIFICATIONS ARE THE PROPERTY OF EDAC INC.,AND SHALL NOT BE REPRODUCED,OR COPIED OR USED AS THE BASIS FOR THE MANUFACTURE OR SALE OF APPARATUS WITHOUT WRITTEN PERMISSION. | SCALE:                            | NTS         | SHEET   | 1 OF 3    |  |
|                                                               |                                                                                                                                                                                                 | DRAWING                           | NUMBER      |         | ISSUE     |  |
| YOUR CONNECTION TO QUALITY & SERVICE                          |                                                                                                                                                                                                 | 3                                 | 42 Assembly |         | 1         |  |