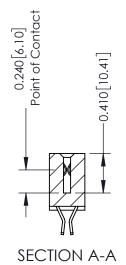

THIS IS A C.A.D. GENERATED DRAWING DO NOT MAKE MANUAL REVISIONS TO MASTER. ISSUE NUMBER

ORIGINAL

1

| 342 / 392 Series Card Edge Connector<br>Contact Bend Detail |                                                                                                                                                                                                 | ACAD REFERENCE NO. 342 ENG MASTER |             |                  |        |  |
|-------------------------------------------------------------|-------------------------------------------------------------------------------------------------------------------------------------------------------------------------------------------------|-----------------------------------|-------------|------------------|--------|--|
|                                                             |                                                                                                                                                                                                 | DRAWN:                            | J.LEE       | DATE: OCT. 06/09 |        |  |
|                                                             |                                                                                                                                                                                                 | CHECKED:                          |             | DATE:            |        |  |
| TORONTO, ONTARIO                                            | THESE DRAWINGS AND SPECIFICATIONS ARE THE PROPERTY OF EDAC INC.,AND SHALL NOT BE REPRODUCED,OR COPIED OR USED AS THE BASIS FOR THE MANUFACTURE OR SALE OF APPARATUS WITHOUT WRITTEN PERMISSION. | SCALE:                            | NTS         | SHEET :          | 2 OF 3 |  |
|                                                             |                                                                                                                                                                                                 | DRAWING                           | NUMBER      |                  | ISSUE  |  |
| YOUR CONNECTION TO QUALITY & SERVICE                        |                                                                                                                                                                                                 | 3                                 | 42 Assembly |                  | 1      |  |