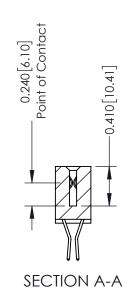

**Mounting Option** 02-.128 (3.25) Wide Mounting Slots **Contact Detail** 

560-Extender Board Bend (Code 523 Contacts) .100 [2.54] Contact Spacing x .200 [5.08] Row Spacing