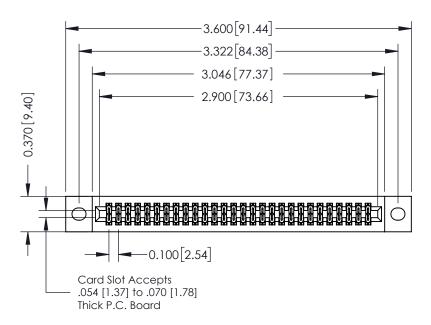

## **See Accompanying Pages for:**

- **Contact Bend Details**
- **Mounting Options**

| 342 / 392 Card Edge Connector |
|-------------------------------|
| Part Number: 342-056-560-202  |

YOUR CONNECTION TO QUALITY & SERVICE