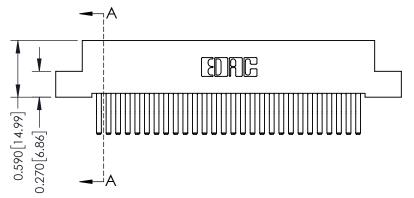

342 ENG MASTER DATE: OCT. 06/09 J.LEE NTS SHEET 1 OF 3

342 Assembly

THIS IS A C.A.D. GENERATED DRAWING DO NOT MAKE MANUAL REVISIONS TO MASTER. ISSUE NUMBER

ORIGINAL

1

| 342 / 392 Series Card Edge Connector<br>Contact Bend Detail |                                                                                                                                     | ACAD REFERENCE NO. 342 ENG MASTER |             |          |          |
|-------------------------------------------------------------|-------------------------------------------------------------------------------------------------------------------------------------|-----------------------------------|-------------|----------|----------|
|                                                             |                                                                                                                                     | DRAWN:                            | J.LEE       | DATE: OC | T. 06/09 |
|                                                             |                                                                                                                                     | CHECKED:                          |             | DATE:    |          |
| EDAC INC                                                    | ARE THE PROPERTY OF EDAC INC.,AND — SHALL NOT BE REPRODUCED,OR COPIED OR USED AS THE BASIS FOR THE MANUFACTURE OR SALE OF APPARATUS | SCALE:                            | NTS         | SHEET :  | 2 OF 3   |
| TORONTO, ONTARIO                                            |                                                                                                                                     | DRAWING                           | NUMBER      |          | ISSUE    |
| YOUR CONNECTION TO QUALITY & SERVICE                        |                                                                                                                                     | 3                                 | 42 Assembly |          | 1        |