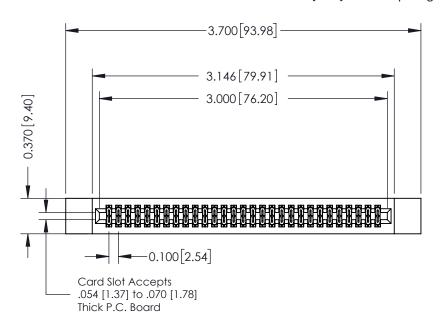

- **Contact Bend Details**
- **Mounting Options**

342 / 392 Card Edge Connector Part Number: 342-058-556-212

YOUR CONNECTION TO QUALITY & SERVICE

| ACAD REFERENCE NO. 342 ENG MASTER |                  |  |  |  |
|-----------------------------------|------------------|--|--|--|
| DRAWN: J.LEE                      | DATE: OCT. 06/09 |  |  |  |
| CHECKED:                          | DATE:            |  |  |  |
| SCALE: NTS                        | SHEET 1 OF 3     |  |  |  |
| DRAWING NUMBER                    | ISSUE            |  |  |  |

342 Assembly

THIS IS A C.A.D. GENERATED DRAWING DO NOT MAKE MANUAL REVISIONS TO MASTER. ISSUE NUMBER

ORIGINAL

1

| 342 / 392 Series Card Edge Connector<br>Contact Bend Detail |                                                                                                                                    | ACAD REFERENCE NO. 342 ENG MASTER |             |                  |        |
|-------------------------------------------------------------|------------------------------------------------------------------------------------------------------------------------------------|-----------------------------------|-------------|------------------|--------|
|                                                             |                                                                                                                                    | DRAWN:                            | J.LEE       | DATE: OCT. 06/09 |        |
|                                                             |                                                                                                                                    | CHECKED:                          |             | DATE:            |        |
| EDAC INC                                                    | ARE THE PROPERTY OF EDAC INC. AND SHALL NOT BE REPRODUCED, OR COPIED OR USED AS THE BASIS FOR THE MANUFACTURE OR SALE OF APPARATUS | SCALE:                            | NTS         | SHEET :          | 2 OF 3 |
| TORONTO, ONTARIO                                            |                                                                                                                                    | DRAWING                           | NUMBER      |                  | ISSUE  |
| YOUR CONNECTION TO QUALITY & SERVICE                        |                                                                                                                                    | 3                                 | 42 Assembly |                  | 1      |