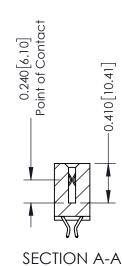

**Mounting Option** 

12-.128 (3.25) Dia. Side Mounting Holes

**Contact Detail** 

556-Extender Board Bend (Code 520 Contacts) .100 [2.54] Contact Spacing x .200 [5.08] Row Spacing

**See Accompanying Pages for:** 

- **Contact Bend Details**
- **Mounting Options**

342 / 392 Card Edge Connector Part Number: 342-058-556-212

YOUR CONNECTION TO QUALITY & SERVICE

| ACAD REFERENCE NO. 342 ENG MASTER |                  |  |  |  |
|-----------------------------------|------------------|--|--|--|
| DRAWN: J.LEE                      | DATE: OCT. 06/09 |  |  |  |
| CHECKED:                          | DATE:            |  |  |  |
| SCALE: NTS                        | SHEET 1 OF 3     |  |  |  |
| DRAWING NUMBER                    | ISSUE            |  |  |  |