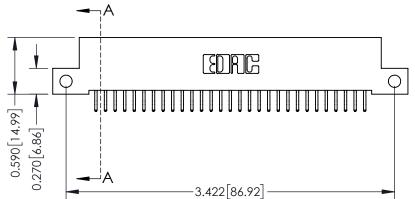

- **Contact Bend Details**
- **Mounting Options**

342 / 392 Card Edge Connector Part Number: 342-058-556-212

YOUR CONNECTION TO QUALITY & SERVICE

| ACAD REFERENCE NO. 342 ENG MASTER |                  |  |  |  |
|-----------------------------------|------------------|--|--|--|
| DRAWN: J.LEE                      | DATE: OCT. 06/09 |  |  |  |
| CHECKED:                          | DATE:            |  |  |  |
| SCALE: NTS                        | SHEET 1 OF 3     |  |  |  |
| DRAWING NUMBER                    | ISSUE            |  |  |  |

342 Assembly

THIS IS A C.A.D. GENERATED DRAWING DO NOT MAKE MANUAL REVISIONS TO MASTER. ISSUE NUMBER

ORIGINAL

1

| 342 / 392 Series Card Edge Connector<br>Contact Bend Detail |                                                                                                                                    | ACAD REFERENCE NO. 342 ENG MASTER |             |                  |        |
|-------------------------------------------------------------|------------------------------------------------------------------------------------------------------------------------------------|-----------------------------------|-------------|------------------|--------|
|                                                             |                                                                                                                                    | DRAWN:                            | J.LEE       | DATE: OCT. 06/09 |        |
|                                                             |                                                                                                                                    | CHECKED:                          |             | DATE:            |        |
| EDAC INC                                                    | ARE THE PROPERTY OF EDAC INC. AND SHALL NOT BE REPRODUCED, OR COPIED OR USED AS THE BASIS FOR THE MANUFACTURE OR SALE OF APPARATUS | SCALE:                            | NTS         | SHEET :          | 2 OF 3 |
| TORONTO, ONTARIO                                            |                                                                                                                                    | DRAWING                           | NUMBER      |                  | ISSUE  |
| YOUR CONNECTION TO QUALITY & SERVICE                        |                                                                                                                                    | 3                                 | 42 Assembly |                  | 1      |