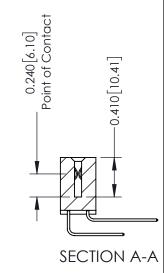

**Mounting Option** 07-M3-0.5 Metric Threaded Inserts **Contact Detail** 

559-90 Degree Bend (Code 541 Contacts) .100 [2.54] Contact Spacing x .200 [5.08] Row Spacing