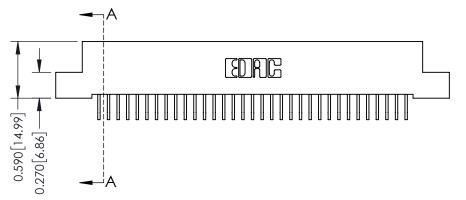

342 Assembly

THIS IS A C.A.D. GENERATED DRAWING DO NOT MAKE MANUAL REVISIONS TO MASTER. ISSUE NUMBER

ORIGINAL

1

| 342 / 392 Series Card Edge Connector<br>Contact Bend Detail |                                                                                                                                                                                                  | ACAD REFERENCE NO. 342 ENG MASTER |             |                  |        |
|-------------------------------------------------------------|--------------------------------------------------------------------------------------------------------------------------------------------------------------------------------------------------|-----------------------------------|-------------|------------------|--------|
|                                                             |                                                                                                                                                                                                  | DRAWN:                            | J.LEE       | DATE: OCT. 06/09 |        |
|                                                             |                                                                                                                                                                                                  | CHECKED:                          |             | DATE:            |        |
| TORONTO, ONTARIO                                            | THESE DRAWINGS AND SPECIFICATIONS ARE THE PROPERTY OF EDAC INC. AND SHALL NOT BE REPRODUCED, OR COPIED OR USED AS THE BASIS FOR THE MANUFACTURE OR SALE OF APPARATUS WITHOUT WRITTEN PERMISSION. | SCALE:                            | NTS         | SHEET :          | 2 OF 3 |
|                                                             |                                                                                                                                                                                                  | DRAWING                           | NUMBER      |                  | ISSUE  |
| YOUR CONNECTION TO QUALITY & SERVICE                        |                                                                                                                                                                                                  | 3                                 | 42 Assembly |                  | 1      |