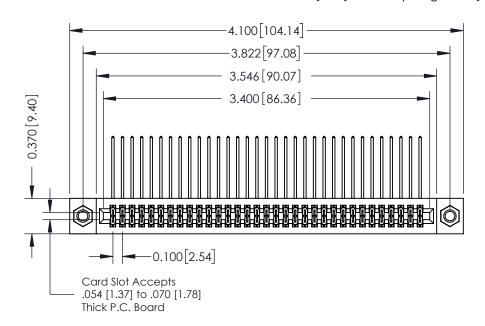

## **See Accompanying Pages for:**

- **Contact Bend Details**
- **Mounting Options**

342 / 392 Card Edge Connector Part Number: 342-066-559-207

YOUR CONNECTION TO QUALITY & SERVICE

CANADA

342 ENG MASTER J.LEE DATE: OCT. 06/09 SHEET 1 OF 3

342 Assembly

THIS IS A C.A.D. GENERATED DRAWING DO NOT MAKE MANUAL REVISIONS TO MASTER. ISSUE NUMBER

ORIGINAL

1

| 342 / 392 Series Card Edge Connector<br>Contact Bend Detail |                                                                                                                                                                                                  | ACAD REFERENCE NO. 342 ENG MASTER |             |                  |        |
|-------------------------------------------------------------|--------------------------------------------------------------------------------------------------------------------------------------------------------------------------------------------------|-----------------------------------|-------------|------------------|--------|
|                                                             |                                                                                                                                                                                                  | DRAWN:                            | J.LEE       | DATE: OCT. 06/09 |        |
|                                                             |                                                                                                                                                                                                  | CHECKED:                          |             | DATE:            |        |
| TORONTO, ONTARIO                                            | THESE DRAWINGS AND SPECIFICATIONS ARE THE PROPERTY OF EDAC INC. AND SHALL NOT BE REPRODUCED, OR COPIED OR USED AS THE BASIS FOR THE MANUFACTURE OR SALE OF APPARATUS WITHOUT WRITTEN PERMISSION. | SCALE:                            | NTS         | SHEET :          | 2 OF 3 |
|                                                             |                                                                                                                                                                                                  | DRAWING                           | NUMBER      |                  | ISSUE  |
| YOUR CONNECTION TO QUALITY & SERVICE                        |                                                                                                                                                                                                  | 3                                 | 42 Assembly |                  | 1      |