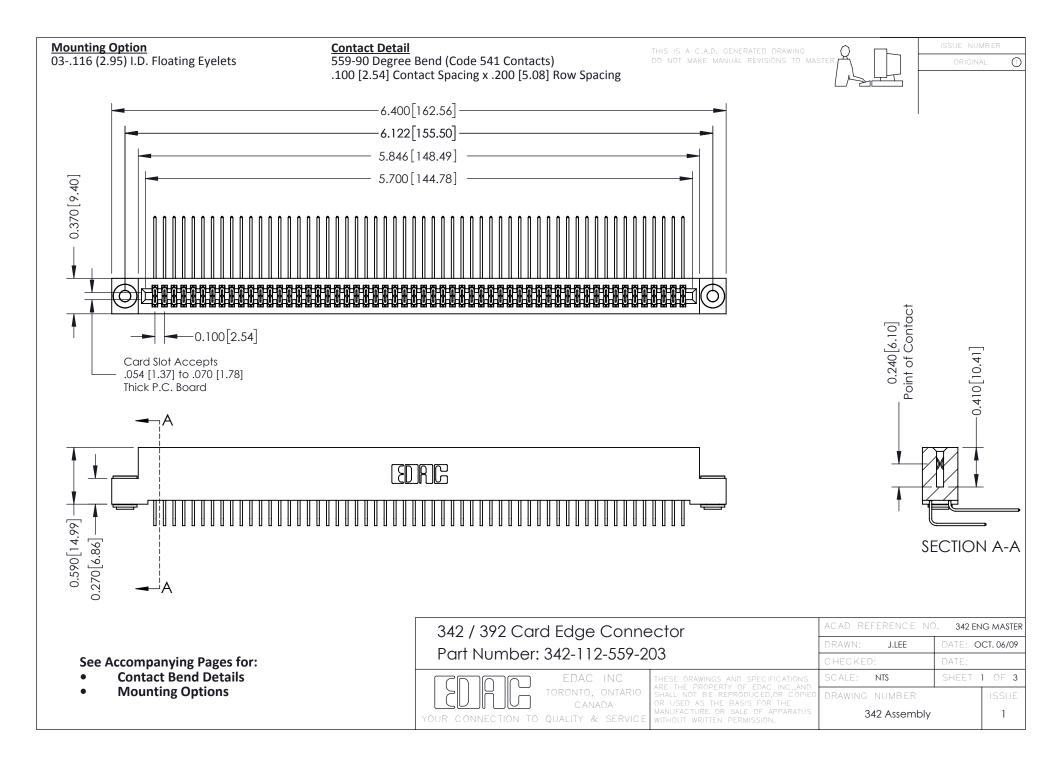

THIS IS A C.A.D. GENERATED DRAWING DO NOT MAKE MANUAL REVISIONS TO MASTER. ISSUE NUMBER

ORIGINAL

1



| 342 / 392 Series Card Edge Connector<br>Contact Bend Detail |                                                                                                                                                                                                  | ACAD REFERENCE NO. 342 ENG MASTER |             |                  |        |
|-------------------------------------------------------------|--------------------------------------------------------------------------------------------------------------------------------------------------------------------------------------------------|-----------------------------------|-------------|------------------|--------|
|