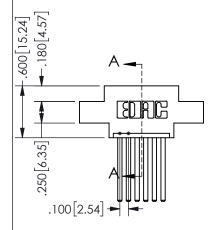

## <u>Contact Dimensions:</u> 544-Wire Wrap .050x.025(1.27x0.64) - Tail LG=.750(19.05)

.100 (2.54) Contact Spacing x .200 (5.08) Row Spacing

ISSUE NUMBER ORIGINAL

1

**Contact Code 558** 

Contact Code 559

Contact Code 560

INSULATOR MATERIAL: THERMOPLASTIC POLYESTER, UL 94V-0

DAP MATERIAL AVAILABLE UPON REQUEST

CONTACT MATERIAL; COPPER ALLOY CONTACT PLATING: GOLD ON THE MATING AREA, TIN PLATING ON THE CONTACT TAILS, NICKEL UNDERPLATE

345/395 SERIES CARD EDGE CONNECTOR CONTACT CODE 555,556,558,559,560 DIMENSIONS

YOUR CONNECTION TO QUALITY & SERVICE

**EDAC INC** TORONTO, ONTARIO CANADA

THESE DRAWINGS AND SPECIFICATIONS ARE THE PROPERTY OF EDAC INC.,AND SHALL NOT BE REPRODUCED, OR COPIED OR USED AS THE BASIS FOR THE MANUFACTURE OR SALE OF APPARATUS WITHOUT WRITTEN PERMISSION.

| ACAD REFERENCE NO.  | 345-ENG-MASTER   |
|---------------------|------------------|
| DRAWN: R.STA.MONICA | DATE:MAY.16/2017 |
| CHECKED:            | DATE:            |
| SCALE: 1:1          | SHEET 2 OF 2     |
| DRAWING NUMBER      | ISSUE            |
| 345-FNG-MASTER      | 1                |