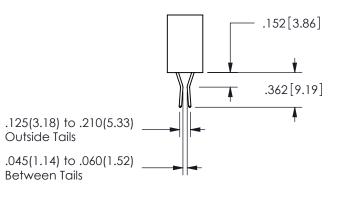

## <u>Contact Dimensions:</u> 544-Wire Wrap .050x.025(1.27x0.64) - Tail LG=.750(19.05)

.100 (2.54) Contact Spacing x .200 (5.08) Row Spacing