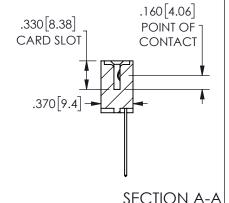

ISSUE NUMBER ORIGINAL

1

**Contact Code 558** 

Contact Code 559

Contact Code 560

INSULATOR MATERIAL: THERMOPLASTIC POLYESTER, UL 94V-0

DAP MATERIAL AVAILABLE UPON REQUEST

CONTACT MATERIAL; COPPER ALLOY CONTACT PLATING: GOLD ON THE MATING AREA, TIN PLATING ON THE CONTACT TAILS, NICKEL UNDERPLATE

345/395 SERIES CARD EDGE CONNECTOR CONTACT CODE 555,556,558,559,560 DIMENSIONS

YOUR CONNECTION TO QUALITY & SERVICE

**EDAC INC** TORONTO, ONTARIO CANADA

THESE DRAWINGS AND SPECIFICATIONS ARE THE PROPERTY OF EDAC INC.,AND SHALL NOT BE REPRODUCED, OR COPIED OR USED AS THE BASIS FOR THE MANUFACTURE OR SALE OF APPARATUS WITHOUT WRITTEN PERMISSION.

| ACAD REFERENCE NO.  | 345-ENG-MASTER   |
|---------------------|------------------|
| DRAWN: R.STA.MONICA | DATE:MAY.16/2017 |
| CHECKED:            | DATE:            |
| SCALE: 1:1          | SHEET 2 OF 2     |
| DRAWING NUMBER      | ISSUE            |
| 345-FNG-MASTER      | 1                |