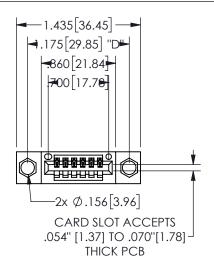

## 345/395 SERIES CARD EDGE CONNECTOR PART NUMBER: 345-006-544-604

YOUR CONNECTION TO QUALITY & SERVICE

**EDAC INC** TORONTO, ONTARIO CANADA

THESE DRAWINGS AND SPECIFICATIONS ARE THE PROPERTY OF EDAC INC.,AND SHALL NOT BE REPRODUCED, OR COPIED OR USED AS THE BASIS FOR THE MANUFACTURE OR SALE OF APPARATUS WITHOUT WRITTEN PERMISSION.

| 02011011717         |         |           |  |
|---------------------|---------|-----------|--|
| ACAD REFERENCE NO.  | 345-ENC | G-MASTER  |  |
| DRAWN: R.STA.MONICA | DATEMA  | Y.16/2017 |  |
| CHECKED:            | DATE:   |           |  |
| SCALE: NTS          | SHEET   | OF 2      |  |
| DRAWING NUMBER      |         | ISSUE     |  |
| 345-ENG-MASTER      |         | 1         |  |
|                     |         |           |  |