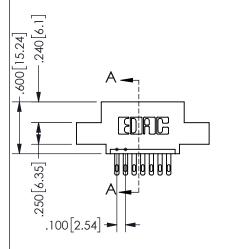

## <u>Contact Dimensions:</u> 500-Wire Hole .050x.025(1.27x0.64) - Tail LG=.260(6.60) .100 (2.54) Contact Spacing x .200 (5.08) Row Spacing

345/395 SERIES CARD EDGE CONNECTOR PART NUMBER: 345-007-500-404