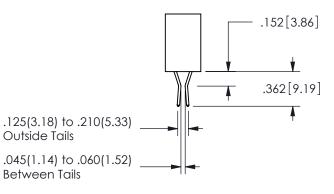

## <u>Contact Dimensions:</u> 500-Wire Hole .050x.025(1.27x0.64) - Tail LG=.260(6.60) .100 (2.54) Contact Spacing x .200 (5.08) Row Spacing

345/395 SERIES CARD EDGE CONNECTOR PART NUMBER: 345-007-500-404

## SECTION A-A

ISSUE NUMBER ORIGINAL

1

**Contact Code 558** 

Contact Code 559

Contact Code 560

INSULATOR MATERIAL: THERMOPLASTIC POLYESTER, UL 94V-0 DAP MATERIAL AVAILABLE UPON REQUEST

CONTACT MATERIAL; COPPER ALLOY CONTACT PLATING: GOLD ON THE MATING AREA, TIN PLATING ON THE CONTACT TAILS, NICKEL UNDERPLATE