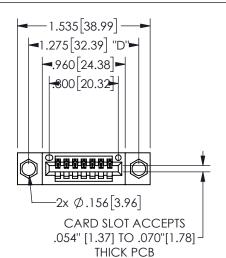

## <u>Contact Dimensions:</u> 500-Wire Hole .050x.025(1.27x0.64) - Tail LG=.260(6.60) .100 (2.54) Contact Spacing x .200 (5.08) Row Spacing

345/395 SERIES CARD EDGE CONNECTOR PART NUMBER: 345-007-500-404