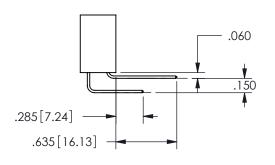

.160 4.06 .330[8.38] POINT OF CARD SLOT CONTACT .370 9.4

ISSUE NUMBER ORIGINAL

1

**Contact Code 558** 

Contact Code 559

**Contact Code 560** 

INSULATOR MATERIAL: THERMOPLASTIC POLYESTER, UL 94V-0 DAP MATERIAL AVAILABLE UPON REQUEST

CONTACT MATERIAL; COPPER ALLOY CONTACT PLATING: GOLD ON THE MATING AREA, TIN PLATING ON THE CONTACT TAILS, NICKEL UNDERPLATE