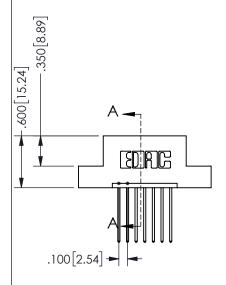

345/395 SERIES CARD EDGE CONNECTOR PART NUMBER: 345-007-542-108

YOUR CONNECTION TO QUALITY & SERVICE

**EDAC INC** TORONTO, ONTARIO CANADA

THESE DRAWINGS AND SPECIFICATIONS ARE THE PROPERTY OF EDAC INC.,AND SHALL NOT BE REPRODUCED, OR COPIED OR USED AS THE BASIS FOR THE MANUFACTURE OR SALE OF APPARATUS WITHOUT WRITTEN PERMISSION.

| SECTION A |               |                |           |
|-----------|---------------|----------------|-----------|
| ACAD RE   | FERENCE NO.   | 345-ENG-MASTER |           |
| DRAWN:    | R.STA.MONICA  | DATEMA         | Y.16/2017 |
| CHECKE    | D:            | DATE:          |           |
| SCALE:    | NTS           | SHEET          | OF 2      |
| DRAWING   | NUMBER        |                | ISSUE     |
| 3         | 45-ENG-MASTER |                | 1         |