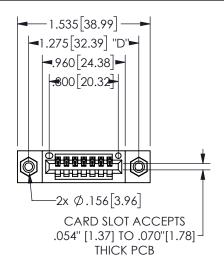

345/395 SERIES CARD EDGE CONNECTOR PART NUMBER: 345-007-542-108

YOUR CONNECTION TO QUALITY & SERVICE

**EDAC INC** TORONTO, ONTARIO CANADA

THESE DRAWINGS AND SPECIFICATIONS ARE THE PROPERTY OF EDAC INC.,AND SHALL NOT BE REPRODUCED, OR COPIED OR USED AS THE BASIS FOR THE MANUFACTURE OR SALE OF APPARATUS WITHOUT WRITTEN PERMISSION.

| SECTION A |               |                |           |
|-----------|---------------|----------------|-----------|
| ACAD RE   | FERENCE NO.   | 345-ENG-MASTER |           |
| DRAWN:    | R.STA.MONICA  | DATEMA         | Y.16/2017 |
| CHECKE    | D:            | DATE:          |           |
| SCALE:    | NTS           | SHEET          | OF 2      |
| DRAWING   | NUMBER        |                | ISSUE     |
| 3         | 45-ENG-MASTER |                | 1         |