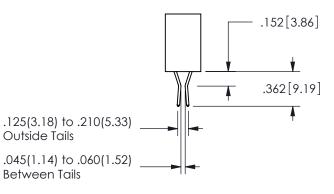

.160 4.06 .330[8.38] POINT OF CARD SLOT CONTACT .370 9.4

ISSUE NUMBER ORIGINAL

1

**Contact Code 558** 

Contact Code 559

**Contact Code 560** 

INSULATOR MATERIAL: THERMOPLASTIC POLYESTER, UL 94V-0 DAP MATERIAL AVAILABLE UPON REQUEST