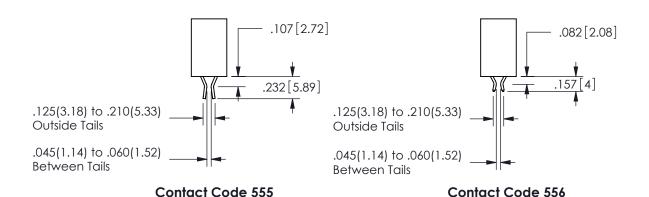

## 345/395 SERIES CARD EDGE CONNECTOR CONTACT CODE 555,556,558,559,560 DIMENSIONS

YOUR CONNECTION TO QUALITY & SERVICE

**EDAC INC** TORONTO, ONTARIO CANADA

THESE DRAWINGS AND SPECIFICATIONS ARE THE PROPERTY OF EDAC INC.,AND SHALL NOT BE REPRODUCED, OR COPIED OR USED AS THE BASIS FOR THE MANUFACTURE OR SALE OF APPARATUS WITHOUT WRITTEN PERMISSION.

.160 4.06 .330[8.38] POINT OF CARD SLOT CONTACT .370 9.4

ISSUE NUMBER ORIGINAL

1

**Contact Code 558** 

Contact Code 559

**Contact Code 560** 

INSULATOR MATERIAL: THERMOPLASTIC POLYESTER, UL 94V-0 DAP MATERIAL AVAILABLE UPON REQUEST

CONTACT MATERIAL; COPPER ALLOY CONTACT PLATING: GOLD ON THE MATING AREA, TIN PLATING ON THE CONTACT TAILS, NICKEL UNDERPLATE