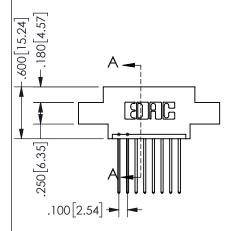

SECTION A-A

| .330[8.38]<br>CARD SLOT | .160[4.06]<br>POINT OF<br>CONTACT |
|-------------------------|-----------------------------------|
| .370[9.4]               |                                   |