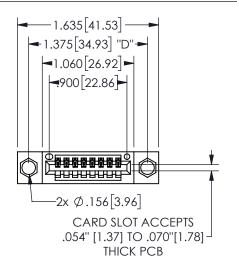

## <u>Contact Dimensions:</u> 542-Wire Wrap .025 Sq.(0.64 Sq.) - Tail LG=.645(16.38) .100 (2.54) Contact Spacing x .200 (5.08) Row Spacing

345/395 SERIES CARD EDGE CONNECTOR PART NUMBER: 345-008-542-604