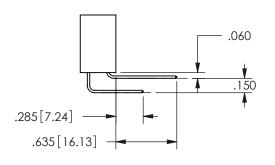

## <u>Contact Dimensions:</u> 542-Wire Wrap .025 Sq.(0.64 Sq.) - Tail LG=.645(16.38) .100 (2.54) Contact Spacing x .200 (5.08) Row Spacing

345/395 SERIES CARD EDGE CONNECTOR PART NUMBER: 345-008-542-604