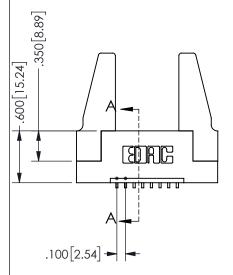

## SECTION A-A

345/395 SERIES CARD EDGE CONNECTOR PART NUMBER: 345-008-559-188

**EDAC INC** TORONTO, ONTARIO CANADA

THESE DRAWINGS AND SPECIFICATIONS ARE THE PROPERTY OF EDAC INC.,AND SHALL NOT BE REPRODUCED, OR COPIED OR USED AS THE BASIS FOR THE MANUFACTURE OR SALE OF APPARATUS WITHOUT WRITTEN PERMISSION.