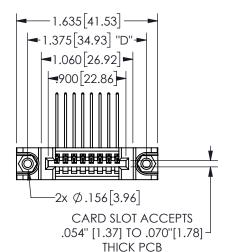

## SECTION A-A

345/395 SERIES CARD EDGE CONNECTOR PART NUMBER: 345-008-559-188

**EDAC INC** TORONTO, ONTARIO CANADA

THESE DRAWINGS AND SPECIFICATIONS ARE THE PROPERTY OF EDAC INC.,AND SHALL NOT BE REPRODUCED, OR COPIED OR USED AS THE BASIS FOR THE MANUFACTURE OR SALE OF APPARATUS WITHOUT WRITTEN PERMISSION.