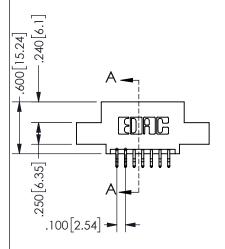

## 345/395 SERIES CARD EDGE CONNECTOR PART NUMBER: 345-014-556-504

YOUR CONNECTION TO QUALITY & SERVICE

**EDAC INC** TORONTO, ONTARIO CANADA

THESE DRAWINGS AND SPECIFICATIONS ARE THE PROPERTY OF EDAC INC.,AND SHALL NOT BE REPRODUCED, OR COPIED OR USED AS THE BASIS FOR THE MANUFACTURE OR SALE OF APPARATUS WITHOUT WRITTEN PERMISSION.

|  | OLOHOT ( / (        |                |       |  |
|--|---------------------|----------------|-------|--|
|  | ACAD REFERENCE NO.  | 345-ENG-MASTER |       |  |
|  | DRAWN: R.STA.MONICA | DATE:MAY.16    | /2017 |  |
|  | CHECKED:            |                | DATE: |  |
|  | SCALE: NTS          | SHEET 1 C      | )F 2  |  |
|  | DRAWING NUMBER      | IS             | SUE   |  |
|  | 345-ENG-MASTER      |                | 1     |  |
|  |                     |                |       |  |