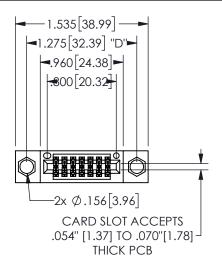

## 345/395 SERIES CARD EDGE CONNECTOR PART NUMBER: 345-014-556-504

YOUR CONNECTION TO QUALITY & SERVICE

**EDAC INC** TORONTO, ONTARIO CANADA

THESE DRAWINGS AND SPECIFICATIONS ARE THE PROPERTY OF EDAC INC.,AND SHALL NOT BE REPRODUCED, OR COPIED OR USED AS THE BASIS FOR THE MANUFACTURE OR SALE OF APPARATUS WITHOUT WRITTEN PERMISSION.

|  | OLOHOT ( / (        |                |       |  |
|--|---------------------|----------------|-------|--|
|  | ACAD REFERENCE NO.  | 345-ENG-MASTER |       |  |
|  | DRAWN: R.STA.MONICA | DATE:MAY.16    | /2017 |  |
|  | CHECKED:            |                | DATE: |  |
|  | SCALE: NTS          | SHEET 1 C      | )F 2  |  |
|  | DRAWING NUMBER      | IS             | SUE   |  |
|  | 345-ENG-MASTER      |                | 1     |  |
|  |                     |                |       |  |