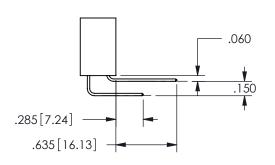

## <u>Contact Dimensions:</u> 556-Extender Board Bend (Code 520 Contacts) See Sheet 2 for Contact Code 555, 556, 558, 559, 560 **Dimensions**

.160 4.06 .330[8.38] POINT OF CARD SLOT CONTACT

SECTION A-A

ISSUE NUMBER ORIGINAL

1

**Contact Code 558** 

Contact Code 559

**Contact Code 560** 

- INSULATOR MATERIAL: THERMOPLASTIC POLYESTER, UL 94V-0 DAP MATERIAL AVAILABLE UPON REQUEST
- CONTACT MATERIAL; COPPER ALLOY

CONTACT PLATING: GOLD ON THE MATING AREA, TIN PLATING ON THE CONTACT TAILS, NICKEL UNDERPLATE