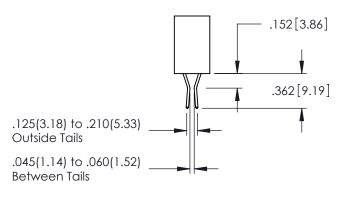

<u>Contact Dimensions:</u>
520-P.C. Tail .030x.018(0.76x0.46) - Tail LG=.175(4.45)
.100 (2.54) Contact Spacing x .200 (5.08) Row Spacing

.330[8.38] CARD SLOT .160[4.06] POINT OF CONTACT

1

- INSULATOR MATERIAL: THERMOPLASTIC PBT BLACK, UL 94V-0
- CONTACT MATERIAL; COPPER TIN ALLOY CONTACT PLATING: GOLD ON THE MATING AREA, TIN PLATING ON THE CONTACT TAILS, NICKEL UNDERPLATE

**SECTION A-A** 

**Contact Code 558** 

Contact Code 559

**Contact Code 560** 

INSULATOR MATERIAL: THERMOPLASTIC POLYESTER, UL 94V-0

DAP MATERIAL AVAILABLE UPON REQUEST

CONTACT MATERIAL; COPPER ALLOY CONTACT PLATING: GOLD ON THE MATING AREA, TIN PLATING ON THE CONTACT TAILS, NICKEL UNDERPLATE