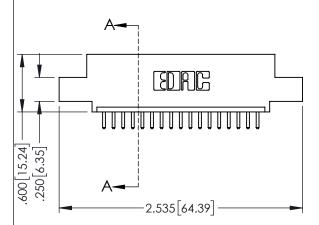

345/395 SERIES CARD EDGE CONNECTOR CONTACT CODE 555,556,558,559,560 DIMENSIONS

YOUR CONNECTION TO QUALITY & SERVICE

ACAD REFERENCE NO. 345-ENG-MASTER DATE:MAY.16/2017 DRAWN: R.STA.MONICA 1:1 SHEET 2 OF 2

**SECTION A-A** 

**Contact Code 558** 

Contact Code 559

**Contact Code 560** 

INSULATOR MATERIAL: THERMOPLASTIC POLYESTER, UL 94V-0

DAP MATERIAL AVAILABLE UPON REQUEST

CONTACT MATERIAL; COPPER ALLOY CONTACT PLATING: GOLD ON THE MATING AREA, TIN PLATING ON THE CONTACT TAILS, NICKEL UNDERPLATE