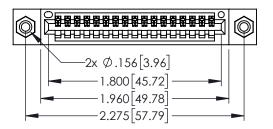

| 345/395 SERIES CARD EDGE CONNECTOR PART NUMBER: 345-017-520-408 |  |
|-----------------------------------------------------------------|--|

|                | 6 |
|----------------|---|
| VOLID CONNECTI |   |

<u>Contact Dimensions:</u>
520-P.C. Tail .030x.018(0.76x0.46) - Tail LG=.175(4.45)
.100 (2.54) Contact Spacing x .200 (5.08) Row Spacing

.330[8.38] CARD SLOT .160[4.06] POINT OF CONTACT

1

- INSULATOR MATERIAL: THERMOPLASTIC PBT BLACK, UL 94V-0
- CONTACT MATERIAL; COPPER TIN ALLOY CONTACT PLATING: GOLD ON THE MATING AREA, TIN PLATING ON THE CONTACT TAILS, NICKEL UNDERPLATE