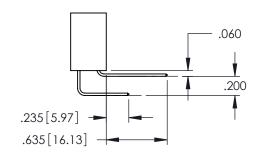

<u>Contact Dimensions:</u>
520-P.C. Tail .030x.018(0.76x0.46) - Tail LG=.175(4.45)
.100 (2.54) Contact Spacing x .200 (5.08) Row Spacing

.330[8.38] CARD SLOT .160[4.06] POINT OF CONTACT

1

- INSULATOR MATERIAL: THERMOPLASTIC PBT BLACK, UL 94V-0
- CONTACT MATERIAL; COPPER TIN ALLOY CONTACT PLATING: GOLD ON THE MATING AREA, TIN PLATING ON THE CONTACT TAILS, NICKEL UNDERPLATE