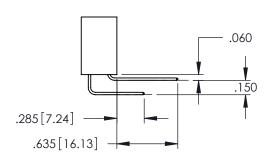

<u>Contact Dimensions:</u>
520-P.C. Tail .030x.018(0.76x0.46) - Tail LG=.175(4.45)
.100 (2.54) Contact Spacing x .200 (5.08) Row Spacing

.330[8.38] CARD SLOT .160[4.06] POINT OF CONTACT

1

- INSULATOR MATERIAL: THERMOPLASTIC PBT BLACK, UL 94V-0
- CONTACT MATERIAL; COPPER TIN ALLOY CONTACT PLATING: GOLD ON THE MATING AREA, TIN PLATING ON THE CONTACT TAILS, NICKEL UNDERPLATE

**SECTION A-A** 

**Contact Code 558** 

Contact Code 559

**Contact Code 560** 

INSULATOR MATERIAL: THERMOPLASTIC POLYESTER, UL 94V-0

DAP MATERIAL AVAILABLE UPON REQUEST

CONTACT MATERIAL; COPPER ALLOY CONTACT PLATING: GOLD ON THE MATING AREA, TIN PLATING ON THE CONTACT TAILS, NICKEL UNDERPLATE