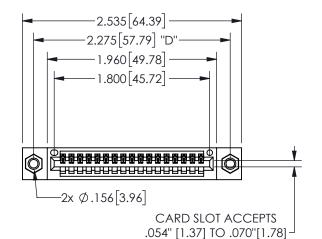

THIS IS A C.A.D. GENERATED DRAWING DO NOT MAKE MANUAL REVISIONS TO MASTER.

ISSUE NUMBER

ORIGINAL

1

THICK PCB

<u>Contact Dimensions:</u>
521-P.C. Tail .025 Sq.(0.64 Sq.) - Tail LG=.150(3.81)
.100 (2.54) Contact Spacing x .200 (5.08) Row Spacing

.160 4.06 .330[8.38] POINT OF CARD SLOT CONTACT

## **SECTION A-A**

345/395 SERIES CARD EDGE CONNECTOR PART NUMBER: 345-017-521-607

**EDAC INC** TORONTO, ONTARIO CANADA

THESE DRAWINGS AND SPECIFICATIONS ARE THE PROPERTY OF EDAC INC., AND SHALL NOT BE REPRODUCED, OR COPIED OR USED AS THE BASIS FOR THE MANUFACTURE OR SALE OF APPARATUS WITHOUT WRITTEN PERMISSION.