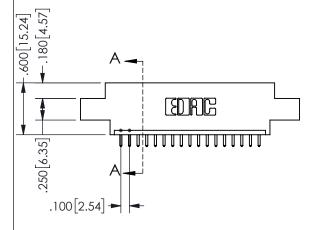

## **SECTION A-A**

345/395 SERIES CARD EDGE CONNECTOR PART NUMBER: 345-017-521-607

**EDAC INC** TORONTO, ONTARIO CANADA

THESE DRAWINGS AND SPECIFICATIONS ARE THE PROPERTY OF EDAC INC., AND SHALL NOT BE REPRODUCED, OR COPIED OR USED AS THE BASIS FOR THE MANUFACTURE OR SALE OF APPARATUS WITHOUT WRITTEN PERMISSION.

## 345/395 SERIES CARD EDGE CONNECTOR CONTACT CODE 555,556,558,559,560 DIMENSIONS

YOUR CONNECTION TO QUALITY & SERVICE

**EDAC INC** TORONTO, ONTARIO CANADA

THESE DRAWINGS AND SPECIFICATIONS ARE THE PROPERTY OF EDAC INC.,AND SHALL NOT BE REPRODUCED, OR COPIED OR USED AS THE BASIS FOR THE MANUFACTURE OR SALE OF APPARATUS WITHOUT WRITTEN PERMISSION.