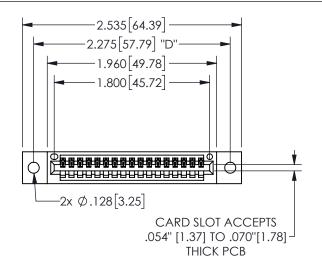

## 345/395 SERIES CARD EDGE CONNECTOR PART NUMBER: 345-017-540-402

YOUR CONNECTION TO QUALITY & SERVICE

**EDAC INC** TORONTO, ONTARIO CANADA

THESE DRAWINGS AND SPECIFICATIONS ARE THE PROPERTY OF EDAC INC.,AND SHALL NOT BE REPRODUCED, OR COPIED OR USED AS THE BASIS FOR THE MANUFACTURE OR SALE OF APPARATUS WITHOUT WRITTEN PERMISSION.

| 02011011717         |                |         |
|---------------------|----------------|---------|
| ACAD REFERENCE NO.  | 345-ENG-MASTER |         |
| DRAWN: R.STA.MONICA | DATEMAY        | 16/2017 |
| CHECKED:            | DATE:          |         |
| SCALE: NTS          | SHEET 1        | OF 2    |
| DRAWING NUMBER      |                | ISSUE   |
| 345-ENG-MASTER      |                | 1       |