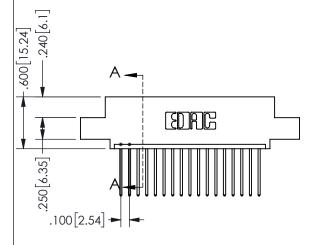

THIS IS A C.A.D. GENERATED DRAWING DO NOT MAKE MANUAL REVISIONS TO MASTER.

ISSUE NUMBER

ORIGINAL

1

<u>Contact Dimensions:</u>
540-Wire Wrap .025 Sq.(0.64 Sq.) - Tail LG=.560(14.22)
.100 (2.54) Contact Spacing x .200 (5.08) Row Spacing

.330[8.38] POINT OF CARD SLOT CONTACT .370 9.4

.160 4.06

SECTION A-A

## 345/395 SERIES CARD EDGE CONNECTOR PART NUMBER: 345-017-540-402

YOUR CONNECTION TO QUALITY & SERVICE

**EDAC INC** TORONTO, ONTARIO CANADA

THESE DRAWINGS AND SPECIFICATIONS ARE THE PROPERTY OF EDAC INC.,AND SHALL NOT BE REPRODUCED, OR COPIED OR USED AS THE BASIS FOR THE MANUFACTURE OR SALE OF APPARATUS WITHOUT WRITTEN PERMISSION.

| 02011011717         |                |         |
|---------------------|----------------|---------|
| ACAD REFERENCE NO.  | 345-ENG-MASTER |         |
| DRAWN: R.STA.MONICA | DATEMAY        | 16/2017 |
| CHECKED:            | DATE:          |         |
| SCALE: NTS          | SHEET 1        | OF 2    |
| DRAWING NUMBER      |                | ISSUE   |
| 345-ENG-MASTER      |                | 1       |