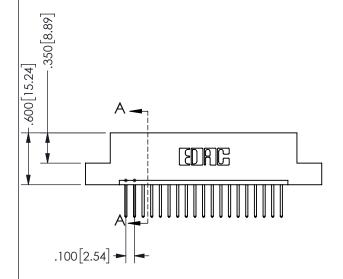

THIS IS A C.A.D. GENERATED DRAWING -2.735[69.47] DO NOT MAKE MANUAL REVISIONS TO MASTER. 2.475[62.87] "D" 2.160 54.86 -2.000 [50.8]

ISSUE NUMBER ORIGINAL 1

CARD SLOT ACCEPTS .054" [1.37] TO .070"[1.78] <sup>⊥</sup> THICK PCB

-2x Ø.156[3.96]

CARD SLOT CONTACT .370 9.4

.330[8.38]

<u>Contact Dimensions:</u>
523-P.C. Tail .025 Sq.(0.64 Sq.) - Tail LG=.390(9.91)
.100 (2.54) Contact Spacing x .200 (5.08) Row Spacing

345/395 SERIES CARD EDGE CONNECTOR PART NUMBER: 345-019-523-104