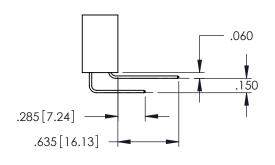

| -           |  |  |  |
|-------------|--|--|--|
| SECTION A-A |  |  |  |

**Contact Code 558** 

Contact Code 559

Contact Code 560

INSULATOR MATERIAL: THERMOPLASTIC POLYESTER, UL 94V-0

DAP MATERIAL AVAILABLE UPON REQUEST

CONTACT MATERIAL; COPPER ALLOY CONTACT PLATING: GOLD ON THE MATING AREA, TIN PLATING ON THE CONTACT TAILS, NICKEL UNDERPLATE

345/395 SERIES CARD EDGE CONNECTOR CONTACT CODE 555,556,558,559,560 DIMENSIONS