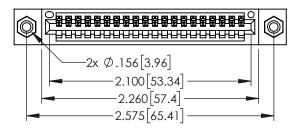

<u>Contact Dimensions:</u>
520-P.C. Tail .030x.018(0.76x0.46) - Tail LG=.175(4.45)
.100 (2.54) Contact Spacing x .200 (5.08) Row Spacing

- INSULATOR MATERIAL: THERMOPLASTIC PBT BLACK, UL 94V-0
- CONTACT MATERIAL; COPPER TIN ALLOY CONTACT PLATING: GOLD ON THE MATING AREA, TIN PLATING ON THE CONTACT TAILS, NICKEL UNDERPLATE

| 345/395 SERIES CARD EDGE CONNECTOR PART NUMBER: 345-020-520-408 |
|-----------------------------------------------------------------|
|                                                                 |