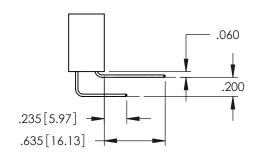

| -           |  |  |  |
|-------------|--|--|--|
| SECTION A-A |  |  |  |

**Contact Code 558** 

Contact Code 559

Contact Code 560

INSULATOR MATERIAL: THERMOPLASTIC POLYESTER, UL 94V-0

DAP MATERIAL AVAILABLE UPON REQUEST

CONTACT MATERIAL; COPPER ALLOY CONTACT PLATING: GOLD ON THE MATING AREA, TIN PLATING ON THE CONTACT TAILS, NICKEL UNDERPLATE

345/395 SERIES CARD EDGE CONNECTOR CONTACT CODE 555,556,558,559,560 DIMENSIONS