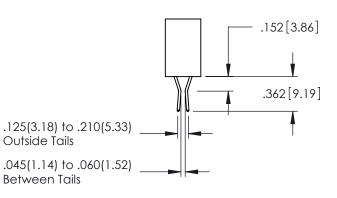

| -           |  |  |  |
|-------------|--|--|--|
| SECTION A-A |  |  |  |

**Contact Code 558** 

Contact Code 559

Contact Code 560

INSULATOR MATERIAL: THERMOPLASTIC POLYESTER, UL 94V-0

DAP MATERIAL AVAILABLE UPON REQUEST

CONTACT MATERIAL; COPPER ALLOY CONTACT PLATING: GOLD ON THE MATING AREA, TIN PLATING ON THE CONTACT TAILS, NICKEL UNDERPLATE

345/395 SERIES CARD EDGE CONNECTOR CONTACT CODE 555,556,558,559,560 DIMENSIONS