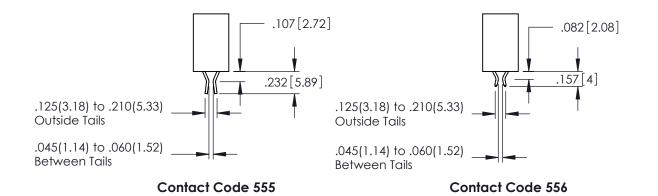

| -           |  |  |  |
|-------------|--|--|--|
| SECTION A-A |  |  |  |

**Contact Code 558** 

Contact Code 559

Contact Code 560

INSULATOR MATERIAL: THERMOPLASTIC POLYESTER, UL 94V-0

DAP MATERIAL AVAILABLE UPON REQUEST

CONTACT MATERIAL; COPPER ALLOY CONTACT PLATING: GOLD ON THE MATING AREA, TIN PLATING ON THE CONTACT TAILS, NICKEL UNDERPLATE

345/395 SERIES CARD EDGE CONNECTOR CONTACT CODE 555,556,558,559,560 DIMENSIONS