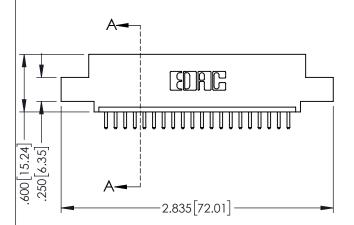

<u>Contact Dimensions:</u>
520-P.C. Tail .030x.018(0.76x0.46) - Tail LG=.175(4.45)
.100 (2.54) Contact Spacing x .200 (5.08) Row Spacing

- INSULATOR MATERIAL: THERMOPLASTIC PBT BLACK, UL 94V-0
- CONTACT MATERIAL; COPPER TIN ALLOY CONTACT PLATING: GOLD ON THE MATING AREA, TIN PLATING ON THE CONTACT TAILS, NICKEL UNDERPLATE

| 345/395 SERIES CARD EDGE CONNECTOR PART NUMBER: 345-020-520-408 |
|-----------------------------------------------------------------|
|                                                                 |