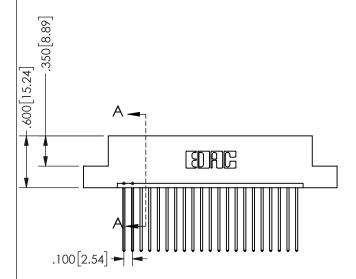

SECTION A-A

ORIGINAL 1

ISSUE NUMBER

**Contact Code 558** 

Contact Code 559

**Contact Code 560** 

INSULATOR MATERIAL: THERMOPLASTIC POLYESTER, UL 94V-0 DAP MATERIAL AVAILABLE UPON REQUEST

CONTACT MATERIAL; COPPER ALLOY CONTACT PLATING: GOLD ON THE MATING AREA, TIN PLATING ON THE CONTACT TAILS, NICKEL UNDERPLATE

345/395 SERIES CARD EDGE CONNECTOR CONTACT CODE 555,556,558,559,560 DIMENSIONS

YOUR CONNECTION TO QUALITY & SERVICE

**EDAC INC** TORONTO, ONTARIO CANADA

THESE DRAWINGS AND SPECIFICATIONS ARE THE PROPERTY OF EDAC INC.,AND SHALL NOT BE REPRODUCED, OR COPIED OR USED AS THE BASIS FOR THE MANUFACTURE OR SALE OF APPARATUS WITHOUT WRITTEN PERMISSION.