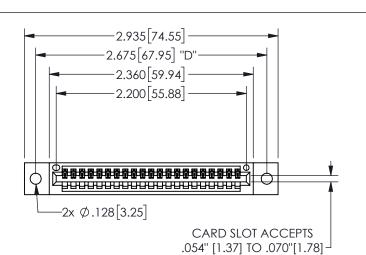

THICK PCB

THIS IS A C.A.D. GENERATED DRAWING DO NOT MAKE MANUAL REVISIONS TO MASTER.

ISSUE NUMBER

ORIGINAL

1

.160 4.06 .330[8.38] POINT OF CARD SLOT CONTACT .370 9.4

Contact Dimensions: 541-Wire Wrap .025 Sq.(0.64 Sq.) - Tail LG=.750(19.05) .100 (2.54) Contact Spacing x .200 (5.08) Row Spacing

345/395 SERIES CARD EDGE CONNECTOR PART NUMBER: 345-021-541-102

YOUR CONNECTION TO QUALITY & SERVICE

**EDAC INC** TORONTO, ONTARIO CANADA

THESE DRAWINGS AND SPECIFICATIONS ARE THE PROPERTY OF EDAC INC.,AND SHALL NOT BE REPRODUCED, OR COPIED OR USED AS THE BASIS FOR THE MANUFACTURE OR SALE OF APPARATUS WITHOUT WRITTEN PERMISSION.