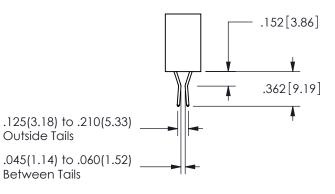

THIS IS A C.A.D. GENERATED DRAWING DO NOT MAKE MANUAL REVISIONS TO MASTER.

ISSUE NUMBER

ORIGINAL

<u>Contact Dimensions:</u>
542-Wire Wrap .025 Sq.(0.64 Sq.) - Tail LG=.645(16.38)
.100 (2.54) Contact Spacing x .200 (5.08) Row Spacing