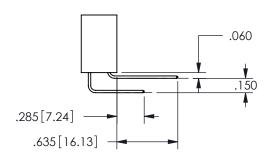

## **SECTION A-A**

ORIGINAL 1

ISSUE NUMBER

**Contact Code 558** 

Contact Code 559

Contact Code 560

INSULATOR MATERIAL: THERMOPLASTIC POLYESTER, UL 94V-0

DAP MATERIAL AVAILABLE UPON REQUEST

## 345/395 SERIES CARD EDGE CONNECTOR CONTACT CODE 555,556,558,559,560 DIMENSIONS

YOUR CONNECTION TO QUALITY & SERVICE

**EDAC INC** TORONTO, ONTARIO CANADA

THESE DRAWINGS AND SPECIFICATIONS ARE THE PROPERTY OF EDAC INC.,AND SHALL NOT BE REPRODUCED, OR COPIED OR USED AS THE BASIS FOR THE MANUFACTURE OR SALE OF APPARATUS WITHOUT WRITTEN PERMISSION.

| ACAD REFERENCE NO.  | 345-ENG-MASTER   |
|---------------------|------------------|
| DRAWN: R.STA.MONICA | DATE:MAY.16/2017 |
| CHECKED:            | DATE:            |
| SCALE: 1:1          | SHEET 2 OF 2     |
| DRAWING NUMBER      | ISSUE            |
| 345-ENG-MASTER      | 1                |