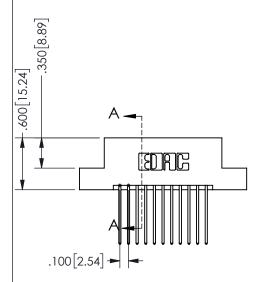

345/395 SERIES CARD EDGE CONNECTOR PART NUMBER: 345-022-542-202

YOUR CONNECTION TO QUALITY & SERVICE

**EDAC INC** TORONTO, ONTARIO CANADA

ARE THE PROPERTY OF EDAC INC.,AND SHALL NOT BE REPRODUCED, OR COPIED OR USED AS THE BASIS FOR THE MANUFACTURE OR SALE OF APPARATUS WITHOUT WRITTEN PERMISSION.

THESE DRAWINGS AND SPECIFICATIONS

| ACAD REFERENCE NO.  | 345-ENG-MASTER   |
|---------------------|------------------|
| DRAWN: R.STA.MONICA | DATE:MAY.16/2017 |
| CHECKED:            | DATE:            |
| SCALE: NTS          | SHEET 1 OF 2     |
| DRAWING NUMBER      | ISSUE            |
| 345-ENG-MASTER      | 1                |

| .330[8.38]<br>CARD SLOT | .160[4.06]<br>POINT OF<br>CONTACT |
|-------------------------|-----------------------------------|
| .370[9.4]               |                                   |