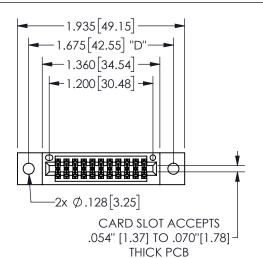

345/395 SERIES CARD EDGE CONNECTOR PART NUMBER: 345-022-542-202

YOUR CONNECTION TO QUALITY & SERVICE

**EDAC INC** TORONTO, ONTARIO CANADA

ARE THE PROPERTY OF EDAC INC.,AND SHALL NOT BE REPRODUCED, OR COPIED OR USED AS THE BASIS FOR THE MANUFACTURE OR SALE OF APPARATUS WITHOUT WRITTEN PERMISSION.

THESE DRAWINGS AND SPECIFICATIONS

| ACAD REFERENCE NO.  | 345-ENG-MASTER   |
|---------------------|------------------|
| DRAWN: R.STA.MONICA | DATE:MAY.16/2017 |
| CHECKED:            | DATE:            |
| SCALE: NTS          | SHEET 1 OF 2     |
| DRAWING NUMBER      | ISSUE            |
| 345-ENG-MASTER      | 1                |