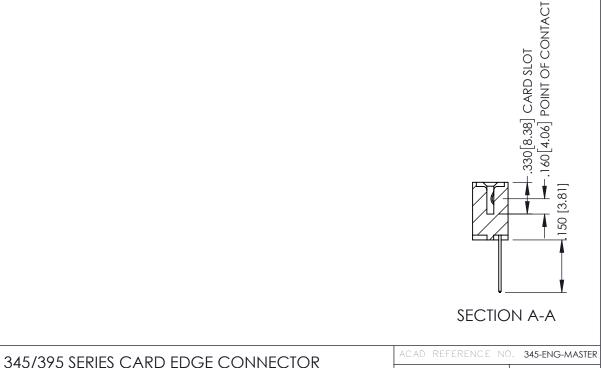

345/395 SERIES CARD EDGE CONNECTOR CONTACT CODE 555,556,558,559,560 DIMENSIONS

YOUR CONNECTION TO QUALITY & SERVICE

ACAD REFERENCE NO. 345-ENG-MASTER DATE:MAY.16/2017 DRAWN: R.STA.MONICA 1:1 SHEET 2 OF 2

345-ENG-MASTER