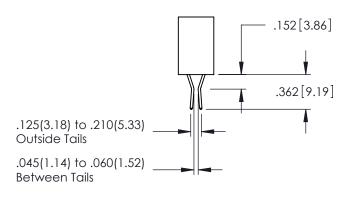

Contact Dimensions: 540-Wire Wrap .025 Sq.(0.64 Sq.) - Tail LG=.560(14.22) .100 (2.54) Contact Spacing x .200 (5.08) Row Spacing

- INSULATOR MATERIAL: THERMOPLASTIC PBT BLACK, UL 94V-0
- CONTACT MATERIAL; COPPER TIN ALLOY
  CONTACT PLATING: GOLD ON THE MATING AREA, TIN PLATING
  ON THE CONTACT TAILS, NICKEL UNDERPLATE