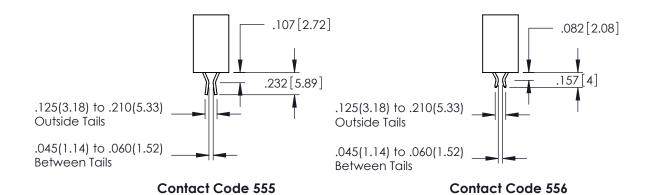

Contact Dimensions: 540-Wire Wrap .025 Sq.(0.64 Sq.) - Tail LG=.560(14.22) .100 (2.54) Contact Spacing x .200 (5.08) Row Spacing

- INSULATOR MATERIAL: THERMOPLASTIC PBT BLACK, UL 94V-0
- CONTACT MATERIAL; COPPER TIN ALLOY
  CONTACT PLATING: GOLD ON THE MATING AREA, TIN PLATING
  ON THE CONTACT TAILS, NICKEL UNDERPLATE

**Contact Code 558** 

Contact Code 559

Contact Code 560

INSULATOR MATERIAL: THERMOPLASTIC POLYESTER, UL 94V-0

DAP MATERIAL AVAILABLE UPON REQUEST

CONTACT MATERIAL; COPPER ALLOY CONTACT PLATING: GOLD ON THE MATING AREA, TIN PLATING ON THE CONTACT TAILS, NICKEL UNDERPLATE

345/395 SERIES CARD EDGE CONNECTOR CONTACT CODE 555,556,558,559,560 DIMENSIONS

YOUR CONNECTION TO QUALITY & SERVICE

ACAD REFERENCE NO. 345-ENG-MASTER DATE:MAY.16/2017 DRAWN: R.STA.MONICA 1:1 SHEET 2 OF 2