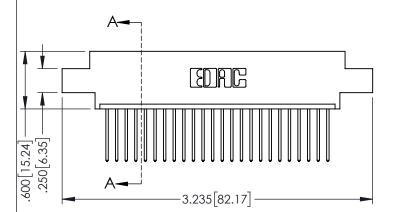

| PART NUMBER: 345-024-540-607        |                                                               | DRAWN:         | R.STA.MONICA | DATE:MA | Y.16/2017 |
|-------------------------------------|---------------------------------------------------------------|----------------|--------------|---------|-----------|
|                                     |                                                               | CHECKED:       |              | DATE:   |           |
| TORONTO, ONTARIO                    | OR USED AS THE BASIS FOR THE MANUFACTURE OR SALE OF APPARATUS | SCALE:         | 1:1          | SHEET 1 | OF 2      |
|                                     |                                                               | DRAWING NUMBER |              |         | ISSUE     |
| CANADA  CANADA                      |                                                               | 345-ENG-MASTER |              |         | 1         |
| DUR CONNECTION TO QUALITY & SERVICE | WITHOUT WRITTEN PERMISSION.                                   |                |              |         |           |