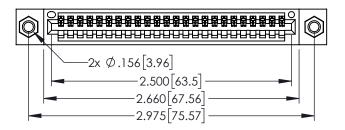

| PART NUMBER: 345-024-540-607        |                                                               | DRAWN:         | R.STA.MONICA | DATE:MA | Y.16/2017 |
|-------------------------------------|---------------------------------------------------------------|----------------|--------------|---------|-----------|
|                                     |                                                               | CHECKED:       |              | DATE:   |           |
| TORONTO, ONTARIO                    | OR USED AS THE BASIS FOR THE MANUFACTURE OR SALE OF APPARATUS | SCALE:         | 1:1          | SHEET 1 | OF 2      |
|                                     |                                                               | DRAWING NUMBER |              |         | ISSUE     |
| CANADA  CANADA                      |                                                               | 345-ENG-MASTER |              |         | 1         |
| DUR CONNECTION TO QUALITY & SERVICE | WITHOUT WRITTEN PERMISSION.                                   |                |              |         |           |