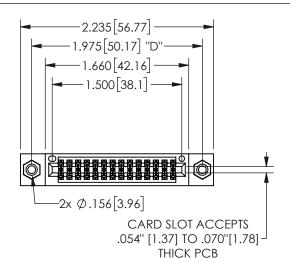

345/395 SERIES CARD EDGE CONNECTOR PART NUMBER: 345-028-540-508

YOUR CONNECTION TO QUALITY & SERVICE

**EDAC INC** TORONTO, ONTARIO CANADA

THESE DRAWINGS AND SPECIFICATIONS ARE THE PROPERTY OF EDAC INC.,AND SHALL NOT BE REPRODUCED, OR COPIED OR USED AS THE BASIS FOR THE MANUFACTURE OR SALE OF APPARATUS WITHOUT WRITTEN PERMISSION.

SECTION A-A

.160 4.06 .330[8.38] POINT OF CARD SLOT CONTACT .370 9.4

ISSUE NUMBER ORIGINAL

1

**Contact Code 558** 

Contact Code 559

**Contact Code 560** 

INSULATOR MATERIAL: THERMOPLASTIC POLYESTER, UL 94V-0