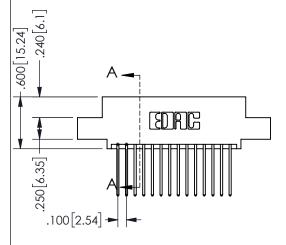

345/395 SERIES CARD EDGE CONNECTOR PART NUMBER: 345-028-540-508

YOUR CONNECTION TO QUALITY & SERVICE

**EDAC INC** TORONTO, ONTARIO CANADA

THESE DRAWINGS AND SPECIFICATIONS ARE THE PROPERTY OF EDAC INC.,AND SHALL NOT BE REPRODUCED, OR COPIED OR USED AS THE BASIS FOR THE MANUFACTURE OR SALE OF APPARATUS WITHOUT WRITTEN PERMISSION.