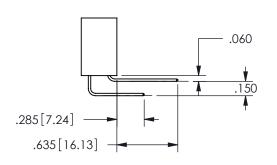

THIS IS A C.A.D. GENERATED DRAWING DO NOT MAKE MANUAL REVISIONS TO MASTER.

ISSUE NUMBER

ORIGINAL

1

<u>Contact Dimensions:</u>
540-Wire Wrap .025 Sq.(0.64 Sq.) - Tail LG=.560(14.22)
.100 (2.54) Contact Spacing x .200 (5.08) Row Spacing

SECTION A-A

.160 4.06 .330[8.38] POINT OF CARD SLOT CONTACT .370 9.4

ISSUE NUMBER ORIGINAL

1

**Contact Code 558** 

Contact Code 559

**Contact Code 560** 

INSULATOR MATERIAL: THERMOPLASTIC POLYESTER, UL 94V-0