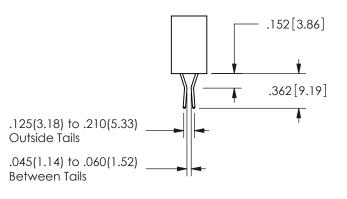

THIS IS A C.A.D. GENERATED DRAWING DO NOT MAKE MANUAL REVISIONS TO MASTER.

ISSUE NUMBER

ORIGINAL

1

<u>Contact Dimensions:</u>
540-Wire Wrap .025 Sq.(0.64 Sq.) - Tail LG=.560(14.22)
.100 (2.54) Contact Spacing x .200 (5.08) Row Spacing