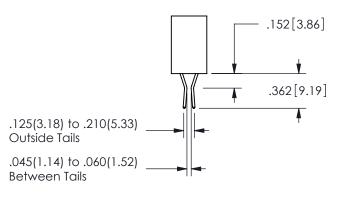

## <u>Contact Dimensions:</u> 541-Wire Wrap .025 Sq.(0.64 Sq.) - Tail LG=.750(19.05) .100 (2.54) Contact Spacing x .200 (5.08) Row Spacing

345/395 SERIES CARD EDGE CONNECTOR PART NUMBER: 345-028-541-588

ISSUE NUMBER ORIGINAL

1

**Contact Code 558** 

Contact Code 559

Contact Code 560

INSULATOR MATERIAL: THERMOPLASTIC POLYESTER, UL 94V-0

DAP MATERIAL AVAILABLE UPON REQUEST

CONTACT MATERIAL; COPPER ALLOY CONTACT PLATING: GOLD ON THE MATING AREA, TIN PLATING ON THE CONTACT TAILS, NICKEL UNDERPLATE

345/395 SERIES CARD EDGE CONNECTOR CONTACT CODE 555,556,558,559,560 DIMENSIONS

YOUR CONNECTION TO QUALITY & SERVICE

**EDAC INC** TORONTO, ONTARIO CANADA

THESE DRAWINGS AND SPECIFICATIONS ARE THE PROPERTY OF EDAC INC.,AND SHALL NOT BE REPRODUCED, OR COPIED OR USED AS THE BASIS FOR THE MANUFACTURE OR SALE OF APPARATUS WITHOUT WRITTEN PERMISSION.