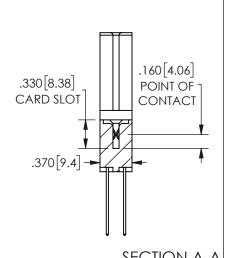

| 3LCTION A-A         |                  |  |
|---------------------|------------------|--|
| ACAD REFERENCE NO.  | 345-ENG-MASTER   |  |
| DRAWN: R.STA.MONICA | DATE:MAY.16/2017 |  |
| CHECKED:            | DATE:            |  |
| SCALE: NTS          | SHEET 1 OF 2     |  |
| DRAWING NUMBER      | ISSUE            |  |
| 345-ENG-MASTER      | 1                |  |

ISSUE NUMBER ORIGINAL

1

**Contact Code 558** 

Contact Code 559

Contact Code 560

INSULATOR MATERIAL: THERMOPLASTIC POLYESTER, UL 94V-0

DAP MATERIAL AVAILABLE UPON REQUEST

CONTACT MATERIAL; COPPER ALLOY CONTACT PLATING: GOLD ON THE MATING AREA, TIN PLATING ON THE CONTACT TAILS, NICKEL UNDERPLATE