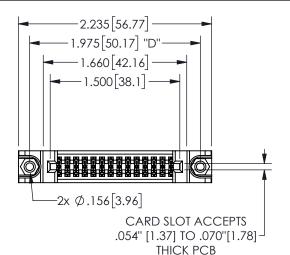

## <u>Contact Dimensions:</u> 541-Wire Wrap .025 Sq.(0.64 Sq.) - Tail LG=.750(19.05) .100 (2.54) Contact Spacing x .200 (5.08) Row Spacing

345/395 SERIES CARD EDGE CONNECTOR PART NUMBER: 345-028-541-588