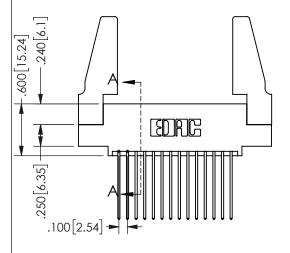

## <u>Contact Dimensions:</u> 541-Wire Wrap .025 Sq.(0.64 Sq.) - Tail LG=.750(19.05) .100 (2.54) Contact Spacing x .200 (5.08) Row Spacing

345/395 SERIES CARD EDGE CONNECTOR PART NUMBER: 345-028-541-588

ISSUE NUMBER ORIGINAL

1

**Contact Code 558** 

Contact Code 559

Contact Code 560

INSULATOR MATERIAL: THERMOPLASTIC POLYESTER, UL 94V-0

DAP MATERIAL AVAILABLE UPON REQUEST

CONTACT MATERIAL; COPPER ALLOY CONTACT PLATING: GOLD ON THE MATING AREA, TIN PLATING ON THE CONTACT TAILS, NICKEL UNDERPLATE