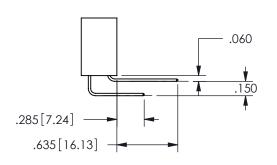

## <u>Contact Dimensions:</u> 541-Wire Wrap .025 Sq.(0.64 Sq.) - Tail LG=.750(19.05) .100 (2.54) Contact Spacing x .200 (5.08) Row Spacing

345/395 SERIES CARD EDGE CONNECTOR PART NUMBER: 345-028-541-588