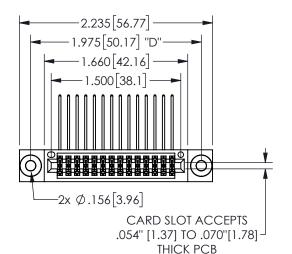

## SECTION A-A

345/395 SERIES CARD EDGE CONNECTOR PART NUMBER: 345-028-559-503

**EDAC INC** TORONTO, ONTARIO CANADA

THESE DRAWINGS AND SPECIFICATIONS ARE THE PROPERTY OF EDAC INC.,AND SHALL NOT BE REPRODUCED, OR COPIED OR USED AS THE BASIS FOR THE MANUFACTURE OR SALE OF APPARATUS WITHOUT WRITTEN PERMISSION.

ISSUE NUMBER ORIGINAL

1

**Contact Code 558** 

Contact Code 559

**Contact Code 560** 

INSULATOR MATERIAL: THERMOPLASTIC POLYESTER, UL 94V-0

DAP MATERIAL AVAILABLE UPON REQUEST

CONTACT MATERIAL; COPPER ALLOY CONTACT PLATING: GOLD ON THE MATING AREA, TIN PLATING ON THE CONTACT TAILS, NICKEL UNDERPLATE