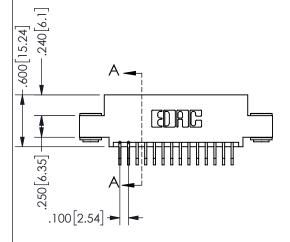

## SECTION A-A

345/395 SERIES CARD EDGE CONNECTOR PART NUMBER: 345-028-559-503

**EDAC INC** TORONTO, ONTARIO CANADA

THESE DRAWINGS AND SPECIFICATIONS ARE THE PROPERTY OF EDAC INC.,AND SHALL NOT BE REPRODUCED, OR COPIED OR USED AS THE BASIS FOR THE MANUFACTURE OR SALE OF APPARATUS WITHOUT WRITTEN PERMISSION.

ISSUE NUMBER ORIGINAL

1

**Contact Code 558** 

Contact Code 559

**Contact Code 560** 

INSULATOR MATERIAL: THERMOPLASTIC POLYESTER, UL 94V-0

DAP MATERIAL AVAILABLE UPON REQUEST

CONTACT MATERIAL; COPPER ALLOY CONTACT PLATING: GOLD ON THE MATING AREA, TIN PLATING ON THE CONTACT TAILS, NICKEL UNDERPLATE