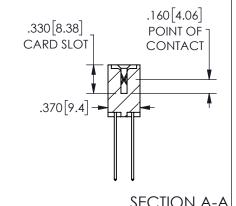

ORIGINAL 1

ISSUE NUMBER

**Contact Code 558** 

Contact Code 559

Contact Code 560

- INSULATOR MATERIAL: THERMOPLASTIC POLYESTER, UL 94V-0 DAP MATERIAL AVAILABLE UPON REQUEST
- CONTACT MATERIAL; COPPER ALLOY

CONTACT PLATING: GOLD ON THE MATING AREA, TIN PLATING ON THE CONTACT TAILS, NICKEL UNDERPLATE

345/395 SERIES CARD EDGE CONNECTOR CONTACT CODE 555,556,558,559,560 DIMENSIONS

YOUR CONNECTION TO QUALITY & SERVICE

**EDAC INC** TORONTO, ONTARIO CANADA

THESE DRAWINGS AND SPECIFICATIONS ARE THE PROPERTY OF EDAC INC.,AND SHALL NOT BE REPRODUCED, OR COPIED OR USED AS THE BASIS FOR THE MANUFACTURE OR SALE OF APPARATUS WITHOUT WRITTEN PERMISSION.

|  | ACAD REFERENCE NO.  | 345-ENG-MASTER   |  |  |
|--|---------------------|------------------|--|--|
|  | DRAWN: R.STA.MONICA | DATE:MAY.16/2017 |  |  |
|  | CHECKED:            | DATE:            |  |  |
|  | SCALE: 1:1          | SHEET 2 OF 2     |  |  |
|  | DRAWING NUMBER      | ISSUE            |  |  |
|  | 345-ENG-MASTER      | 1                |  |  |