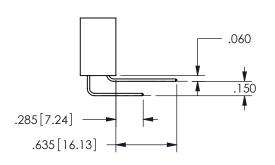

THIS IS A C.A.D. GENERATED DRAWING DO NOT MAKE MANUAL REVISIONS TO MASTER.

ISSUE NUMBER

ORIGINAL

<u>Contact Dimensions:</u> 544-Wire Wrap .050x.025(1.27x0.64) - Tail LG=.750(19.05)

.100 (2.54) Contact Spacing x .200 (5.08) Row Spacing

## 345/395 SERIES CARD EDGE CONNECTOR PART NUMBER: 345-032-544-212

**EDAC INC** TORONTO, ONTARIO CANADA

THESE DRAWINGS AND SPECIFICATIONS ARE THE PROPERTY OF EDAC INC.,AND SHALL NOT BE REPRODUCED, OR COPIED OR USED AS THE BASIS FOR THE MANUFACTURE OR SALE OF APPARATUS WITHOUT WRITTEN PERMISSION.