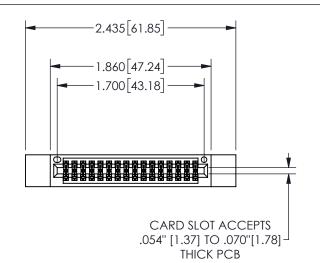

## 345/395 SERIES CARD EDGE CONNECTOR PART NUMBER: 345-032-544-212

**EDAC INC** TORONTO, ONTARIO CANADA

THESE DRAWINGS AND SPECIFICATIONS ARE THE PROPERTY OF EDAC INC.,AND SHALL NOT BE REPRODUCED, OR COPIED OR USED AS THE BASIS FOR THE MANUFACTURE OR SALE OF APPARATUS WITHOUT WRITTEN PERMISSION.

| 3LCHON / / /       |              |                  |       |  |
|--------------------|--------------|------------------|-------|--|
| ACAD REFERENCE NO. |              | 345-ENG-MASTER   |       |  |
| DRAWN: R           | R.STA.MONICA | DATE:MAY.16/2017 |       |  |
| CHECKED:           |              | DATE:            |       |  |
| SCALE:             | NTS          | SHEET            | OF 2  |  |
| DRAWING NUMBER     |              |                  | ISSUE |  |
| 34                 | 5-ENG-MASTER |                  | 1     |  |
|                    |              |                  |       |  |