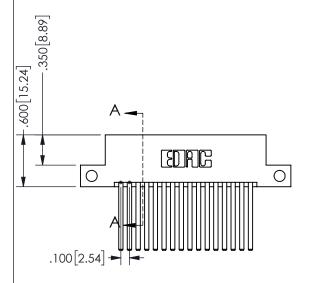

THIS IS A C.A.D. GENERATED DRAWING DO NOT MAKE MANUAL REVISIONS TO MASTER.

ISSUE NUMBER

ORIGINAL

<u>Contact Dimensions:</u> 544-Wire Wrap .050x.025(1.27x0.64) - Tail LG=.750(19.05)

.100 (2.54) Contact Spacing x .200 (5.08) Row Spacing

345/395 SERIES CARD EDGE CONNECTOR CONTACT CODE 555,556,558,559,560 DIMENSIONS

YOUR CONNECTION TO QUALITY & SERVICE

**EDAC INC** TORONTO, ONTARIO CANADA

THESE DRAWINGS AND SPECIFICATIONS ARE THE PROPERTY OF EDAC INC.,AND SHALL NOT BE REPRODUCED, OR COPIED OR USED AS THE BASIS FOR THE MANUFACTURE OR SALE OF APPARATUS WITHOUT WRITTEN PERMISSION.

|  | ACAD REFERENCE NO.  | 345-ENG-MASTER   |  |  |
|--|---------------------|------------------|--|--|
|  | DRAWN: R.STA.MONICA | DATE:MAY.16/2017 |  |  |
|  | CHECKED:            | DATE:            |  |  |
|  | SCALE: 1:1          | SHEET 2 OF 2     |  |  |
|  | DRAWING NUMBER      | ISSUE            |  |  |
|  | 345-ENG-MASTER      | 1                |  |  |