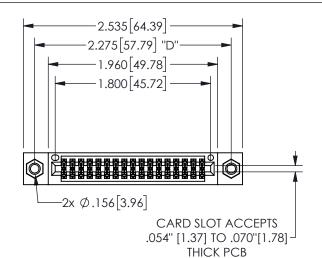

THIS IS A C.A.D. GENERATED DRAWING DO NOT MAKE MANUAL REVISIONS TO MASTER.

ISSUE NUMBER

ORIGINAL

<u>Contact Dimensions:</u>
524-P.C. Tail .018 Sq.(0.46 Sq.) - Tail LG=.175(4.45)
.100 (2.54) Contact Spacing x .200 (5.08) Row Spacing

.160 4.06 .330[8.38] POINT OF CARD SLOT CONTACT .370 9.4

## SECTION A-A

345/395 SERIES CARD EDGE CONNECTOR PART NUMBER: 345-034-524-207

**EDAC INC** TORONTO, ONTARIO CANADA

THESE DRAWINGS AND SPECIFICATIONS ARE THE PROPERTY OF EDAC INC.,AND SHALL NOT BE REPRODUCED, OR COPIED OR USED AS THE BASIS FOR THE MANUFACTURE OR SALE OF APPARATUS WITHOUT WRITTEN PERMISSION.