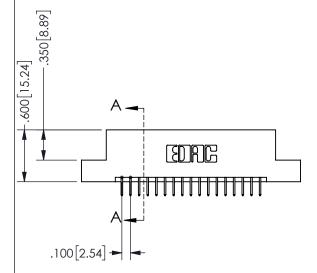

THIS IS A C.A.D. GENERATED DRAWING DO NOT MAKE MANUAL REVISIONS TO MASTER.

ISSUE NUMBER

ORIGINAL

<u>Contact Dimensions:</u>
524-P.C. Tail .018 Sq.(0.46 Sq.) - Tail LG=.175(4.45)
.100 (2.54) Contact Spacing x .200 (5.08) Row Spacing

## SECTION A-A

345/395 SERIES CARD EDGE CONNECTOR PART NUMBER: 345-034-524-207

**EDAC INC** TORONTO, ONTARIO CANADA

THESE DRAWINGS AND SPECIFICATIONS ARE THE PROPERTY OF EDAC INC.,AND SHALL NOT BE REPRODUCED, OR COPIED OR USED AS THE BASIS FOR THE MANUFACTURE OR SALE OF APPARATUS WITHOUT WRITTEN PERMISSION.