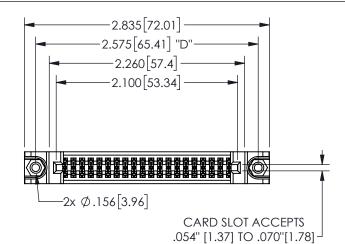

## 345/395 SERIES CARD EDGE CONNECTOR PART NUMBER: 345-040-500-288

EDAC INC TORONTO, ONTARIO CANADA

YOUR CONNECTION TO QUALITY & SERVICE

THESE DRAWINGS AND SPECIFICATIONS ARE THE PROPERTY OF EDAC INC.,AND SHALL NOT BE REPRODUCED,OR COPIED OR USED AS THE BASIS FOR THE MANUFACTURE OR SALE OF APPARATUS WITHOUT WRITTEN PERMISSION.

| SECTION A-A         |                  |  |  |
|---------------------|------------------|--|--|
| ACAD REFERENCE NO.  | 345-ENG-MASTER   |  |  |
| DRAWN: R.STA.MONICA | DATE:MAY.16/2017 |  |  |
| CHECKED:            | DATE:            |  |  |
| SCALE: NTS          | SHEET 1 OF 2     |  |  |
| DRAWING NUMBER      | ISSUE            |  |  |
| 345-ENG-MASTER      | 1                |  |  |