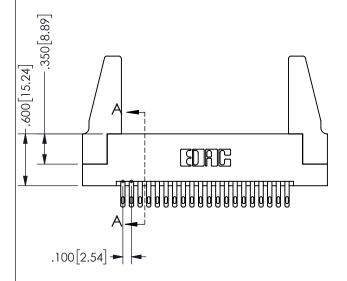

THIS IS A C.A.D. GENERATED DRAWING DO NOT MAKE MANUAL REVISIONS TO MASTER.

ISSUE NUMBER

ORIGINAL

THICK PCB

<u>Contact Dimensions:</u>
500-Wire Hole .050x.025(1.27x0.64) - Tail LG=.260(6.60)
.100 (2.54) Contact Spacing x .200 (5.08) Row Spacing

.330[8.38]
CARD SLOT

.370[9.4]

.200[5.08]

ORIGINAL 1

ISSUE NUMBER

**Contact Code 558** 

Contact Code 559

**Contact Code 560** 

INSULATOR MATERIAL: THERMOPLASTIC POLYESTER, UL 94V-0 DAP MATERIAL AVAILABLE UPON REQUEST

CONTACT MATERIAL; COPPER ALLOY CONTACT PLATING: GOLD ON THE MATING AREA, TIN PLATING ON THE CONTACT TAILS, NICKEL UNDERPLATE

345/395 SERIES CARD EDGE CONNECTOR CONTACT CODE 555,556,558,559,560 DIMENSIONS

YOUR CONNECTION TO QUALITY & SERVICE

**EDAC INC** TORONTO, ONTARIO CANADA

THESE DRAWINGS AND SPECIFICATIONS ARE THE PROPERTY OF EDAC INC.,AND SHALL NOT BE REPRODUCED, OR COPIED OR USED AS THE BASIS FOR THE MANUFACTURE OR SALE OF APPARATUS WITHOUT WRITTEN PERMISSION.