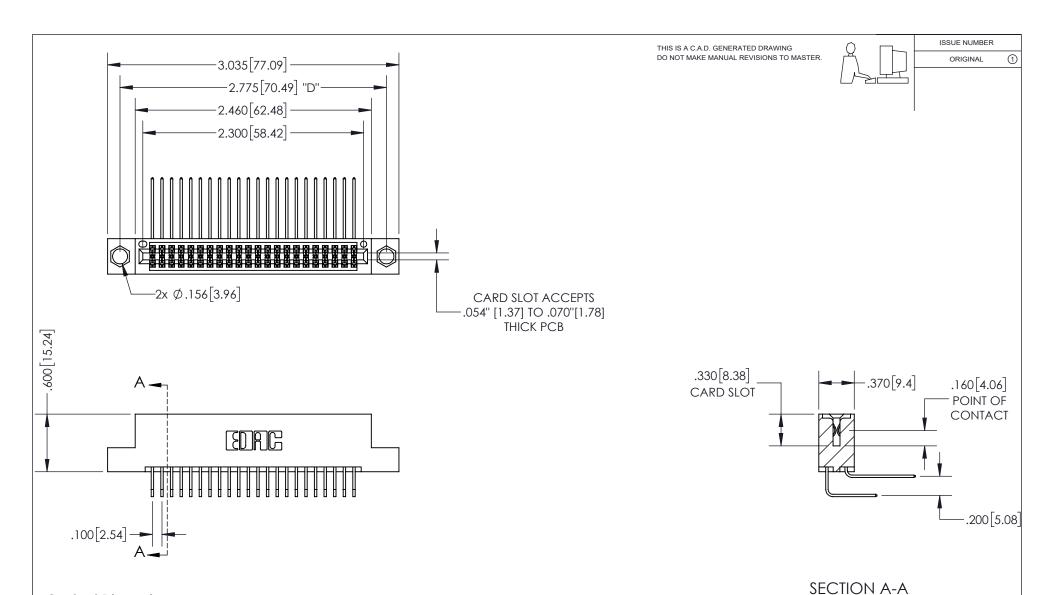

**Contact Dimensions:** 558-90 Degree Bend (Code 541 Contacts) See Sheet 2 for Contact Code 555, 556, 558, 559, 560 Dimensions

INSULATOR MATERIAL: THERMOPLASTIC PBT, UL 94V-0 CONTACT MATERIAL; COPPER TIN ALLOY CONTACT PLATING: GOLD ON THE MATING AREA, TIN PLATING ON THE CONTACT TAILS, NICKEL UNDERPLATE

## 345/395 SERIES CARD EDGE CONNECTOR PART NUMBER: 345-044-558-204

YOUR CONNECTION TO QUALITY & SERVICE

**EDAC INC** TORONTO, ONTARIO CANADA

THESE DRAWINGS AND SPECIFICATIONS ARE THE PROPERTY OF EDAC INC., AND SHALL NOT BE REPRODUCED, OR COPIED OR USED AS THE BASIS FOR THE MANUFACTURE OR SALE OF APPARATUS WITHOUT WRITTEN PERMISSION.