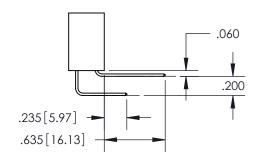

## Contact Code 559

Contact Code 560

- INSULATOR MATERIAL: THERMOPLASTIC POLYESTER, UL 94V-0
- DAP MATERIAL AVAILABLE UPON REQUEST
- CONTACT MATERIAL; COPPER ALLOY

CONTACT PLATING: GOLD ON THE MATING AREA, TIN PLATING ON THE CONTACT TAILS, NICKEL UNDERPLATE

## 345/395 SERIES CARD EDGE CONNECTOR CONTACT CODE 555,556,558,559,560 DIMENSIONS

YOUR CONNECTION TO QUALITY & SERVICE

**EDAC INC** TORONTO, ONTARIO CANADA

THESE DRAWINGS AND SPECIFICATIONS ARE THE PROPERTY OF EDAC INC.,AND SHALL NOT BE REPRODUCED, OR COPIED OR USED AS THE BASIS FOR THE MANUFACTURE OR SALE OF APPARATUS WITHOUT WRITTEN PERMISSION.