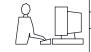

## Contact Code 559

Contact Code 560

- INSULATOR MATERIAL: THERMOPLASTIC POLYESTER, UL 94V-0
- DAP MATERIAL AVAILABLE UPON REQUEST
- CONTACT MATERIAL; COPPER ALLOY

CONTACT PLATING: GOLD ON THE MATING AREA, TIN PLATING ON THE CONTACT TAILS, NICKEL UNDERPLATE

## 345/395 SERIES CARD EDGE CONNECTOR CONTACT CODE 555,556,558,559,560 DIMENSIONS

YOUR CONNECTION TO QUALITY & SERVICE

**EDAC INC** TORONTO, ONTARIO CANADA

THESE DRAWINGS AND SPECIFICATIONS ARE THE PROPERTY OF EDAC INC.,AND SHALL NOT BE REPRODUCED, OR COPIED OR USED AS THE BASIS FOR THE MANUFACTURE OR SALE OF APPARATUS WITHOUT WRITTEN PERMISSION.