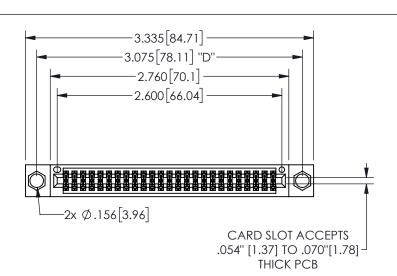

345/395 SERIES CARD EDGE CONNECTOR PART NUMBER: 345-050-520-504

YOUR CONNECTION TO QUALITY & SERVICE

**EDAC INC** TORONTO, ONTARIO CANADA

THESE DRAWINGS AND SPECIFICATIONS ARE THE PROPERTY OF EDAC INC.,AND SHALL NOT BE REPRODUCED,OR COPIED OR USED AS THE BASIS FOR THE MANUFACTURE OR SALE OF APPARATUS WITHOUT WRITTEN PERMISSION.

THIS IS A C.A.D. GENERATED DRAWING DO NOT MAKE MANUAL REVISIONS TO MASTER.

ISSUE NUMBER

ORIGINAL

1

.160 4.06 .330[8.38] POINT OF CARD SLOT CONTACT .370 9.4

.240[6.1] 600 15.24 250 [6.35] .100[2.54]

<u>Contact Dimensions:</u>
520-P.C. Tail .030x.018(0.76x0.46) - Tail LG=.175(4.45)
.100 (2.54) Contact Spacing x .200 (5.08) Row Spacing