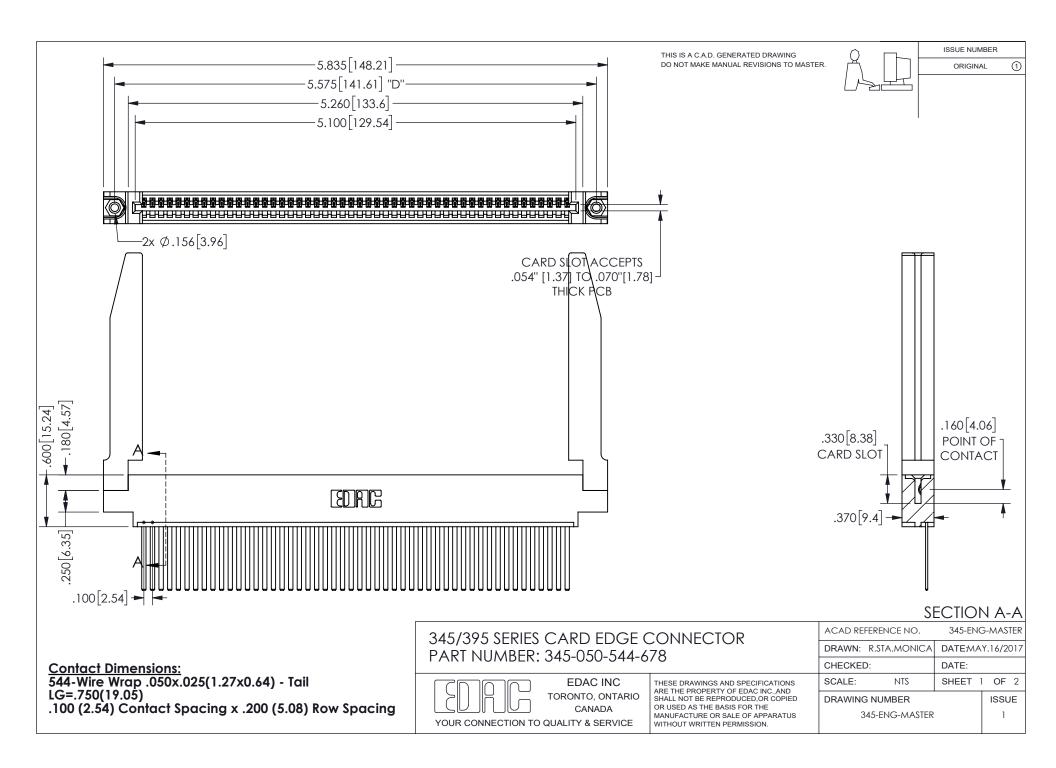

ISSUE NUMBER ORIGINAL

1









**Contact Code 558** 

Contact Code 559

Contact Code 560

INSULATOR MATERIAL: THERMOPLASTIC POLYESTER, UL 94V-0

DAP MATERIAL AVAILABLE UPON REQUEST

CONTACT MATERIAL; COPPER ALLOY

CONTACT PLATING: GOLD ON THE MATING AREA, TIN PLATING ON THE CONTACT TAILS, NICKEL UNDERPLATE

## 345/395 SERIES CARD EDGE CONNECTOR CONTACT CODE 555,556,558,559,560 DIMENSIONS

YOUR CONNECTION TO QUALITY & SERVICE

**EDAC INC** TORONTO, ONTARIO CANADA

THESE DRAWINGS AND SPECIFICATIONS ARE THE PROPERTY OF EDAC INC.,AND SHALL NOT BE REPRODUCED, OR COPIED OR USED AS THE BASIS FOR THE MANUFACTURE OR SALE OF APPARATUS WITHOUT WRITTEN PERMISSION.

| ACAD REFERENCE NO.  | 345-ENG-MASTER   |
|---------------------|------------------|
| DRAWN: R.STA.MONICA | DATE:MAY.16/2017 |
|