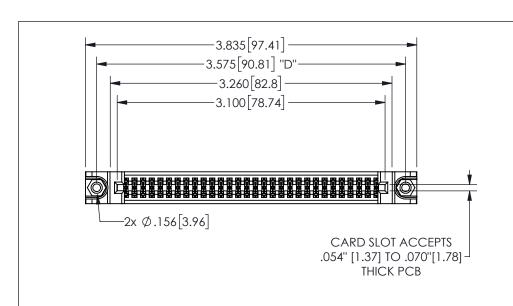

THIS IS A C.A.D. GENERATED DRAWING DO NOT MAKE MANUAL REVISIONS TO MASTER.

ISSUE NUMBER

ORIGINAL

1

.160 4.06 .330[8.38] POINT OF CARD SLOT CONTACT .370 9.4

.240[6.1] .600[15.24] 250 [6.35] .100[2.54]

<u>Contact Dimensions:</u>
521-P.C. Tail .025 Sq.(0.64 Sq.) - Tail LG=.150(3.81)
.100 (2.54) Contact Spacing x .200 (5.08) Row Spacing

345/395 SERIES CARD EDGE CONNECTOR PART NUMBER: 345-060-521-588

YOUR CONNECTION TO QUALITY & SERVICE

**EDAC INC** TORONTO, ONTARIO CANADA

THESE DRAWINGS AND SPECIFICATIONS ARE THE PROPERTY OF EDAC INC.,AND SHALL NOT BE REPRODUCED,OR COPIED OR USED AS THE BASIS FOR THE MANUFACTURE OR SALE OF APPARATUS WITHOUT WRITTEN PERMISSION.