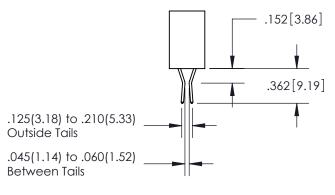

ISSUE NUMBER

ORIGINAL

1

**Contact Code 558** 

Contact Code 559

Contact Code 560

- INSULATOR MATERIAL: THERMOPLASTIC POLYESTER, UL 94V-0
- DAP MATERIAL AVAILABLE UPON REQUEST
- CONTACT MATERIAL; COPPER ALLOY

CONTACT PLATING: GOLD ON THE MATING AREA, TIN PLATING ON THE CONTACT TAILS, NICKEL UNDERPLATE

\*FOR ALL OTHER SPECIFICATIONS REFER TO SHEET 3\*