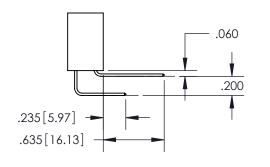

<u>Contact Dimensions:</u> 558-90 Degree Bend (Code 541 Contacts) See Sheet 2 for Contact Code 555, 556, 558, 559, 560 Dimensions

INSULATOR MATERIAL: THERMOPLASTIC PBT, UL 94V-0 CONTACT MATERIAL; COPPER TIN ALLOY CONTACT PLATING: GOLD ON THE MATING AREA, TIN PLATING ON THE CONTACT TAILS, NICKEL UNDERPLATE

ISSUE NUMBER

ORIGINAL

1

**Contact Code 558** 

Contact Code 559

Contact Code 560

- INSULATOR MATERIAL: THERMOPLASTIC POLYESTER, UL 94V-0
- DAP MATERIAL AVAILABLE UPON REQUEST
- CONTACT MATERIAL; COPPER ALLOY

CONTACT PLATING: GOLD ON THE MATING AREA, TIN PLATING ON THE CONTACT TAILS, NICKEL UNDERPLATE

\*FOR ALL OTHER SPECIFICATIONS REFER TO SHEET 3\*