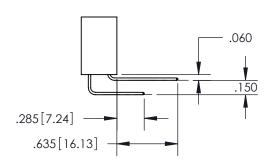

<u>Contact Dimensions:</u> 558-90 Degree Bend (Code 541 Contacts) See Sheet 2 for Contact Code 555, 556, 558, 559, 560 Dimensions

INSULATOR MATERIAL: THERMOPLASTIC PBT, UL 94V-0 CONTACT MATERIAL; COPPER TIN ALLOY CONTACT PLATING: GOLD ON THE MATING AREA, TIN PLATING ON THE CONTACT TAILS, NICKEL UNDERPLATE