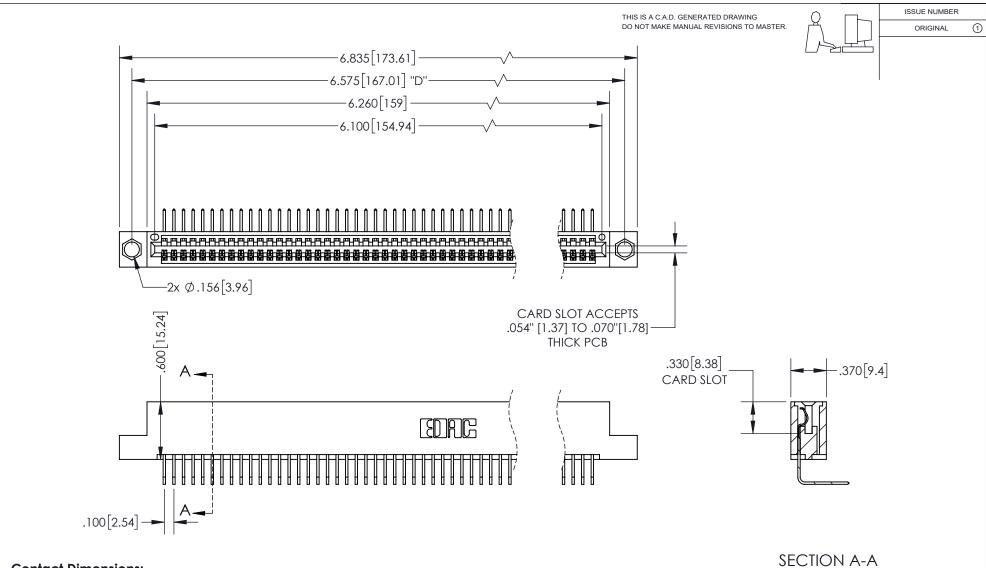

<u>Contact Dimensions:</u> 558-90 Degree Bend (Code 541 Contacts) See Sheet 2 for Contact Code 555, 556, 558, 559, 560 Dimensions

INSULATOR MATERIAL: THERMOPLASTIC PBT, UL 94V-0 CONTACT MATERIAL; COPPER TIN ALLOY CONTACT PLATING: GOLD ON THE MATING AREA, TIN PLATING ON THE CONTACT TAILS, NICKEL UNDERPLATE

## 345/395 SERIES CARD EDGE CONNECTOR PART NUMBER: 345-060-558-104

YOUR CONNECTION TO QUALITY & SERVICE

**EDAC INC** TORONTO, ONTARIO CANADA

THESE DRAWINGS AND SPECIFICATIONS ARE THE PROPERTY OF EDAC INC., AND SHALL NOT BE REPRODUCED, OR COPIED OR USED AS THE BASIS FOR THE MANUFACTURE OR SALE OF APPARATUS WITHOUT WRITTEN PERMISSION.

| ACAD REFERENCE NO.  | 345-ENG-MASTER   |
|---------------------|------------------|
| DRAWN: R.STA.MONICA | DATE:MAY.16/2017 |
| CHECKED:            | DATE:            |
| SCALE: 1:1          | SHEET 1 OF 2     |
| DRAWING NUMBER      | ISSUE            |
| 345-ENG-MASTER      | 1                |