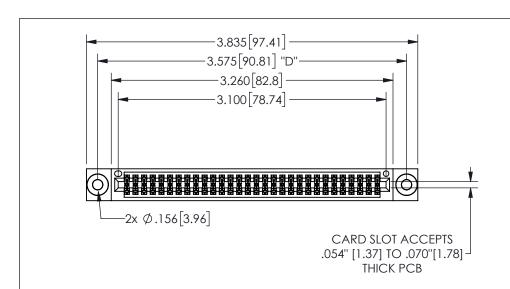

| 345/395 SERIES CARD EDGE CONNECTOR |
|------------------------------------|
| PART NUMBER: 345-060-560-203       |

YOUR CONNECTION TO QUALITY & SERVICE

**EDAC INC** TORONTO, ONTARIO CANADA

THESE DRAWINGS AND SPECIFICATIONS ARE THE PROPERTY OF EDAC INC.,AND SHALL NOT BE REPRODUCED,OR COPIED OR USED AS THE BASIS FOR THE MANUFACTURE OR SALE OF APPARATUS WITHOUT WRITTEN PERMISSION.