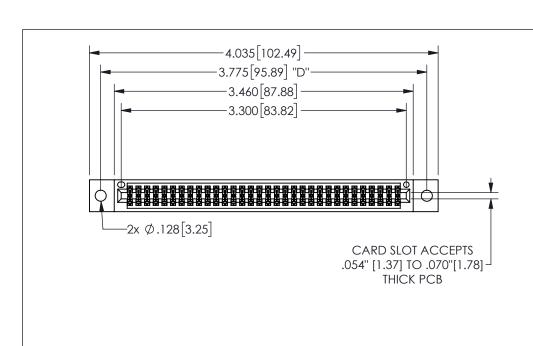

| 345/395 SERIES CARD EDGE CONNECTOR |
|------------------------------------|
| PART NUMBER: 345-064-520-802       |

YOUR CONNECTION TO QUALITY & SERVICE

**EDAC INC** TORONTO, ONTARIO CANADA

THESE DRAWINGS AND SPECIFICATIONS ARE THE PROPERTY OF EDAC INC.,AND SHALL NOT BE REPRODUCED,OR COPIED OR USED AS THE BASIS FOR THE MANUFACTURE OR SALE OF APPARATUS WITHOUT WRITTEN PERMISSION.

| ACAD RE        | FERENCE NO.   | 345-ENC | G-MASTER  |
|----------------|---------------|---------|-----------|
| DRAWN:         | R.STA.MONICA  | DATEMA  | Y.16/2017 |
| CHECKE         | D:            | DATE:   |           |
| SCALE:         | NTS           | SHEET   | OF 2      |
| DRAWING NUMBER |               |         | ISSUE     |
| 3              | 45-ENG-MASTER |         | 1         |