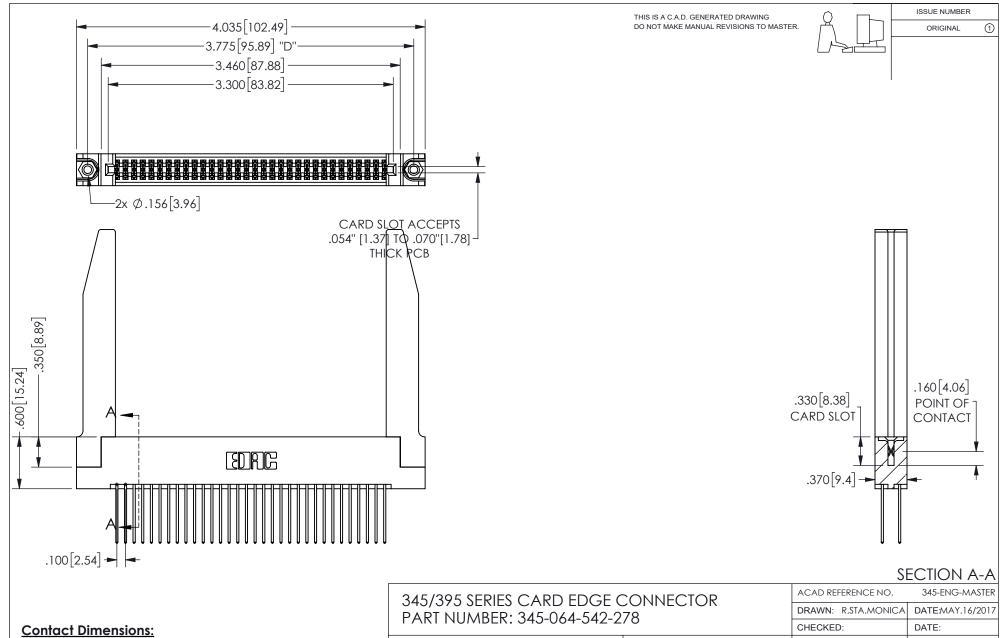

Contact Dimensions: 542-Wire Wrap .025 Sq.(0.64 Sq.) - Tail LG=.645(16.38) .100 (2.54) Contact Spacing x .200 (5.08) Row Spacing

YOUR CONNECTION TO QUALITY & SERVICE

**EDAC INC** TORONTO, ONTARIO CANADA

ISSUE NUMBER ORIGINAL

1

**Contact Code 558** 

Contact Code 559

Contact Code 560

INSULATOR MATERIAL: THERMOPLASTIC POLYESTER, UL 94V-0 DAP MATERIAL AVAILABLE UPON REQUEST

CONTACT MATERIAL; COPPER ALLOY

CONTACT PLATING: GOLD ON THE MATING AREA, TIN PLATING ON THE CONTACT TAILS, NICKEL UNDERPLATE

## 345/395 SERIES CARD EDGE CONNECTOR CONTACT CODE 555,556,558,559,560 DIMENSIONS

YOUR CONNECTION TO QUALITY & SERVICE

**EDAC INC** TORONTO, ONTARIO CANADA

THESE DRAWINGS AND SPECIFICATIONS ARE THE PROPERTY OF EDAC INC.,AND SHALL NOT BE REPRODUCED, OR COPIED OR USED AS THE BASIS FOR THE MANUFACTURE OR SALE OF APPARATUS WITHOUT WRITTEN PERMISSION.