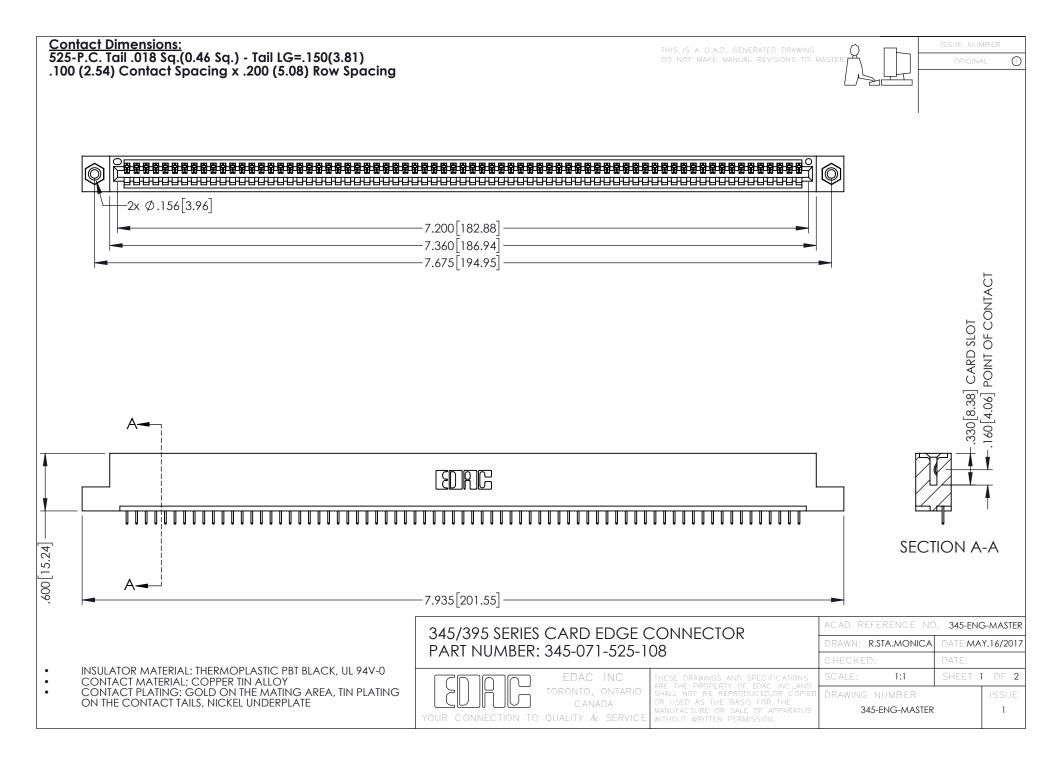

.107 [2.72] .082 [2.08] .157 [4] .232 [5.89] .125(3.18) to .210(5.33) .125(3.18) to .210(5.33) Outside Tails Outside Tails .045(1.14) to .060(1.52) .045(1.14) to .060(1.52) Between Tails Between Tails **Contact Code 555 Contact Code 556** 







**Contact Code 558** 

## **Contact Code 559**

Contact Code 560

INSULATOR MATERIAL: THERMOPLASTIC POLYESTER, UL 94V-0

DAP MATERIAL AVAILABLE UPON REQUEST

CONTACT MATERIAL; COPPER ALLOY

CONTACT PLATING: GOLD ON THE MATING AREA, TIN PLATING ON THE CONTACT TAILS, NICKEL UNDERPLATE

## 345/395 SERIES CARD EDGE CONNECTOR CONTACT CODE 555,556,558,559,560 DIMENSIONS

YOUR CONNECTION TO QUALITY & SERVICE

|    | ACAD REFERENCE NO. 345-ENG-MASTER |                  |
|----|-----------------------------------|------------------|
| 3  | DRAWN: R.STA